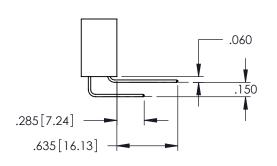

<u>Contact Dimensions:</u>
525-P.C. Tail .018 Sq.(0.46 Sq.) - Tail LG=.150(3.81)
.100 (2.54) Contact Spacing x .200 (5.08) Row Spacing 1 -2x Ø.156[3.96] CARD SLOT ACCEPTS .054" [1.37] TO .070"[1.78] THICK PCB 6.200 157.48 6.360 [161.54] 6.675 [169.55] .160[4.06] POINT OF CONTACT EDRG **SECTION A-A** 600 [15.24] -6.935[176.15] 345/395 SERIES CARD EDGE CONNECTOR