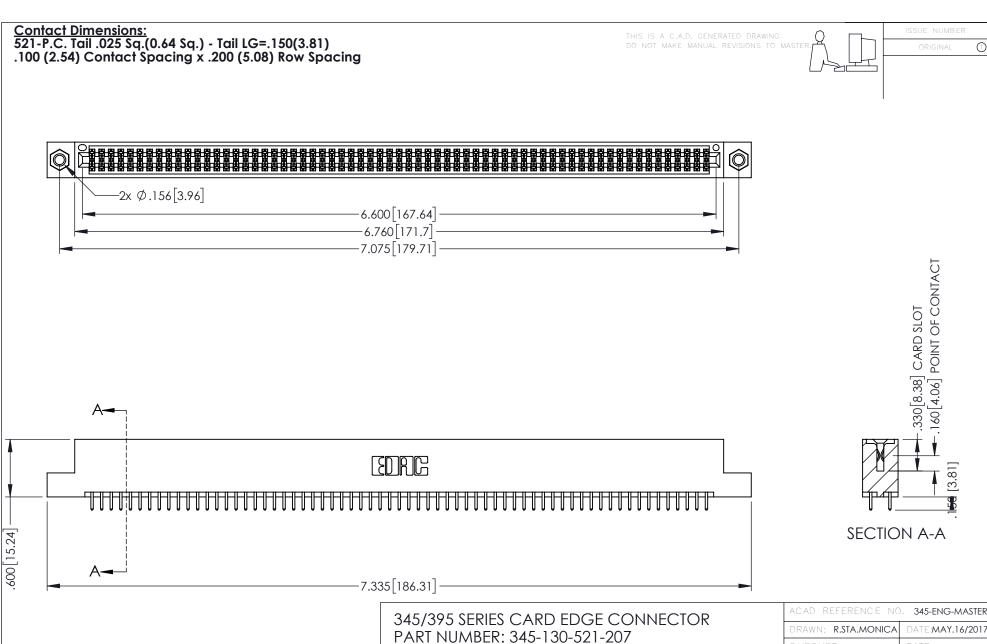

- INSULATOR MATERIAL: THERMOPLASTIC PBT BLACK, UL 94V-0
- CONTACT MATERIAL; COPPER TIN ALLOY CONTACT PLATING: GOLD ON THE MATING AREA, TIN PLATING ON THE CONTACT TAILS, NICKEL UNDERPLATE

| 345/395 SERIES CARD EDGE CONNECTOR |
|------------------------------------|
| PART NUMBER: 345-130-521-207       |

CANADA

| ACAD REFERENCE NO. 345-ENG-MASTER |                  |  |
|-----------------------------------|------------------|--|
| DRAWN: R.STA.MONICA               | DATE:MAY.16/2017 |  |
| CHECKED:                          | DATE:            |  |
| SCALE: 1:1                        | SHEET 1 OF 2     |  |
| DRAWING NUMBER                    | ISSUE            |  |
| 345-ENG-MASTER                    | 1                |  |