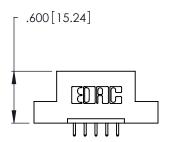

THIS IS A C.A.D. GENERATED DRAWING DO NOT MAKE MANUAL REVISIONS TO MASTER.

1

| 346/396 SERIES CARD EDGE CONNECTOR |
|------------------------------------|
| PART NUMBER: 346-005-521-108       |

**EDAC INC** TORONTO, ONTARIO CANADA