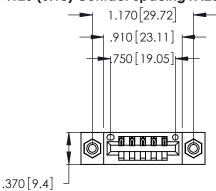

<u>Contact Dimensions:</u>
521-P.C. Tail .025 Sq. (0.64 Sq.) - Tail LG. =.150 (3.81)
.125 (3.18) Contact Spacing x .250 (6.35) Row Spacing

- INSULATOR MATERIAL: THERMOPLASTIC POLYESTER, UL 94V-0 CONTACT MATERIAL; COPPER, NICKEL, TIN ALLOY CA-725
- CONTACT PLATING: GOLD ON THE MATING AREA, TIN-LEAD ON THE CONTACT TAILS, NICKEL UNDERPLATE

THIS IS A C.A.D. GENERATED DRAWING DO NOT MAKE MANUAL REVISIONS TO MASTER.

1

| 346/396 SERIES CARD EDGE CONNECTOR |
|------------------------------------|
| PART NUMBER: 346-005-521-108       |

**EDAC INC** TORONTO, ONTARIO CANADA