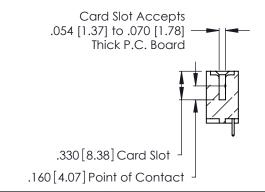

THIS IS A C.A.D. GENERATED DRAWING DO NOT MAKE MANUAL REVISIONS TO MASTER.

ISSUE NUMBER

ORIGINAL

1

**Contact Code 555** 

Contact Code 556

**Contact Code 558** 

**Contact Code 559** 

**Contact Code 560** 

INSULATOR MATERIAL: THERMOPLASTIC POLYESTER, UL 94V-0 CONTACT MATERIAL; COPPER, NICKEL, TIN ALLOY CA-725 CONTACT PLATING: GOLD ON THE MATING AREA, TIN-LEAD ON THE CONTACT TAILS, NICKEL UNDERPLATE

346/396 SERIES CARD EDGE CONNECTOR CONTACT CODE 555,556,558,559,560 DIMENSIONS

YOUR CONNECTION TO QUALITY & SERVICE

**EDAC INC** TORONTO, ONTARIO CANADA

THESE DRAWINGS AND SPECIFICATIONS ARE THE PROPERTY OF EDAC INC.,AND SHALL NOT BE REPRODUCED, OR COPIED OR USED AS THE BASIS FOR THE MANUFACTURE OR SALE OF APPARATUS WITHOUT WRITTEN PERMISSION.