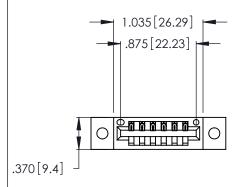

<u>Contact Dimensions:</u>
522-P.C. Tail .025 Sq. (0.64 Sq.) - Tail LG. =.440 (11.18)
.125 (3.18) Contact Spacing x .250 (6.35) Row Spacing

- INSULATOR MATERIAL: THERMOPLASTIC POLYESTER, UL 94V-0 CONTACT MATERIAL; COPPER, NICKEL, TIN ALLOY CA-725
  - CONTACT PLATING: GOLD ON THE MATING AREA, TIN-LEAD ON THE CONTACT TAILS, NICKEL UNDERPLATE

346/396 SERIES CARD EDGE CONNECTOR PART NUMBER: 346-006-522-102

**EDAC INC** TORONTO, ONTARIO CANADA

THESE DRAWINGS AND SPECIFICATIONS ARE THE PROPERTY OF EDAC INC.,AND SHALL NOT BE REPRODUCED, OR COPIED OR USED AS THE BASIS FOR THE MANUFACTURE OR SALE OF APPARATUS WITHOUT WRITTEN PERMISSION.