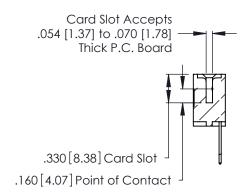

**Contact Code 560** 

INSULATOR MATERIAL: THERMOPLASTIC POLYESTER, UL 94V-0 CONTACT MATERIAL; COPPER, NICKEL, TIN ALLOY CA-725 CONTACT PLATING: GOLD ON THE MATING AREA, TIN-LEAD

ON THE CONTACT TAILS, NICKEL UNDERPLATE

346/396 SERIES CARD EDGE CONNECTOR CONTACT CODE 555,556,558,559,560 DIMENSIONS

YOUR CONNECTION TO QUALITY & SERVICE

**EDAC INC** TORONTO, ONTARIO CANADA

THESE DRAWINGS AND SPECIFICATIONS ARE THE PROPERTY OF EDAC INC.,AND SHALL NOT BE REPRODUCED, OR COPIED OR USED AS THE BASIS FOR THE MANUFACTURE OR SALE OF APPARATUS WITHOUT WRITTEN PERMISSION.