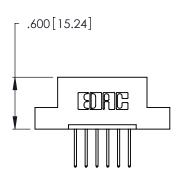

**Contact Code 560** 

INSULATOR MATERIAL: THERMOPLASTIC POLYESTER, UL 94V-0 CONTACT MATERIAL; COPPER, NICKEL, TIN ALLOY CA-725 CONTACT PLATING: GOLD ON THE MATING AREA, TIN-LEAD

ON THE CONTACT TAILS, NICKEL UNDERPLATE

346/396 SERIES CARD EDGE CONNECTOR CONTACT CODE 555,556,558,559,560 DIMENSIONS

YOUR CONNECTION TO QUALITY & SERVICE

**EDAC INC** TORONTO, ONTARIO CANADA

THESE DRAWINGS AND SPECIFICATIONS ARE THE PROPERTY OF EDAC INC.,AND SHALL NOT BE REPRODUCED, OR COPIED OR USED AS THE BASIS FOR THE MANUFACTURE OR SALE OF APPARATUS WITHOUT WRITTEN PERMISSION.