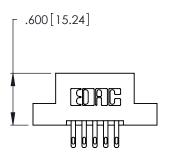

THIS IS A C.A.D. GENERATED DRAWING DO NOT MAKE MANUAL REVISIONS TO MASTER.

Card Slot Accepts .054 [1.37] to .070 [1.78] Thick P.C. Board

.330 [8.38] Card Slot

ISSUE NUMBER

ORIGINAL

1

.160 [4.07] Point of Contact 346/396 SERIES CARD EDGE CONNECTOR PART NUMBER: 346-010-500-204