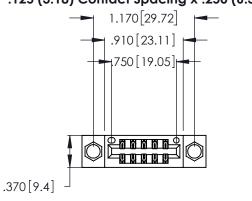

Contact Dimensions: 500-Wire Hole .050x.025 (1.27x0.64) - Tail LG. =.260 (6.60) .125 (3.18) Contact Spacing x .250 (6.35) Row Spacing

- INSULATOR MATERIAL: THERMOPLASTIC POLYESTER, UL 94V-0 CONTACT MATERIAL; COPPER, NICKEL, TIN ALLOY CA-725
- CONTACT PLATING: GOLD ON THE MATING AREA, TIN-LEAD ON THE CONTACT TAILS, NICKEL UNDERPLATE