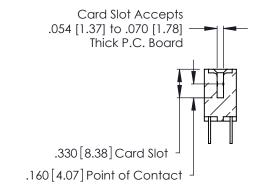

THIS IS A C.A.D. GENERATED DRAWING DO NOT MAKE MANUAL REVISIONS TO MASTER.

Contact Code 556

ISSUE NUMBER

ORIGINAL

1

**Contact Code 555** 

INSULATOR MATERIAL: THERMOPLASTIC POLYESTER, UL 94V-0 CONTACT MATERIAL; COPPER, NICKEL, TIN ALLOY CA-725 CONTACT PLATING: GOLD ON THE MATING AREA, TIN-LEAD ON THE CONTACT TAILS, NICKEL UNDERPLATE

## 346/396 SERIES CARD EDGE CONNECTOR CONTACT CODE 555,556,558,559,560 DIMENSIONS

YOUR CONNECTION TO QUALITY & SERVICE

**EDAC INC** TORONTO, ONTARIO CANADA

THESE DRAWINGS AND SPECIFICATIONS ARE THE PROPERTY OF EDAC INC.,AND SHALL NOT BE REPRODUCED, OR COPIED OR USED AS THE BASIS FOR THE MANUFACTURE OR SALE OF APPARATUS WITHOUT WRITTEN PERMISSION.