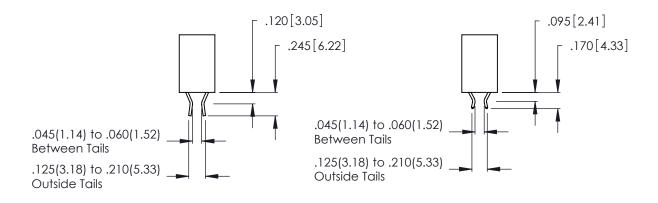

Contact Dimensions: 500-Wire Hole .050x.025 (1.27x0.64) - Tail LG. =.260 (6.60) .125 (3.18) Contact Spacing x .250 (6.35) Row Spacing

- INSULATOR MATERIAL: THERMOPLASTIC POLYESTER, UL 94V-0 CONTACT MATERIAL; COPPER, NICKEL, TIN ALLOY CA-725
- CONTACT PLATING: GOLD ON THE MATING AREA, TIN-LEAD ON THE CONTACT TAILS, NICKEL UNDERPLATE

THIS IS A C.A.D. GENERATED DRAWING DO NOT MAKE MANUAL REVISIONS TO MASTER.

Contact Code 556

ISSUE NUMBER

ORIGINAL

1

**Contact Code 555** 

INSULATOR MATERIAL: THERMOPLASTIC POLYESTER, UL 94V-0 CONTACT MATERIAL; COPPER, NICKEL, TIN ALLOY CA-725 CONTACT PLATING: GOLD ON THE MATING AREA, TIN-LEAD ON THE CONTACT TAILS, NICKEL UNDERPLATE

## 346/396 SERIES CARD EDGE CONNECTOR CONTACT CODE 555,556,558,559,560 DIMENSIONS

YOUR CONNECTION TO QUALITY & SERVICE

**EDAC INC** TORONTO, ONTARIO CANADA

THESE DRAWINGS AND SPECIFICATIONS ARE THE PROPERTY OF EDAC INC.,AND SHALL NOT BE REPRODUCED, OR COPIED OR USED AS THE BASIS FOR THE MANUFACTURE OR SALE OF APPARATUS WITHOUT WRITTEN PERMISSION.