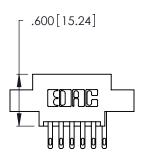

THIS IS A C.A.D. GENERATED DRAWING DO NOT MAKE MANUAL REVISIONS TO MASTER.

| 346/396 SERIES CARD EDGE CONNECTOR |
|------------------------------------|
| PART NUMBER: 346-012-500-802       |

**EDAC INC** TORONTO, ONTARIO CANADA

THESE DRAWINGS AND SPECIFICATIONS ARE THE PROPERTY OF EDAC INC.,AND SHALL NOT BE REPRODUCED, OR COPIED OR USED AS THE BASIS FOR THE MANUFACTURE OR SALE OF APPARATUS WITHOUT WRITTEN PERMISSION.

| ACAD REFERENCE NO. |       | 346-ENG-MASTER |           |
|--------------------|-------|----------------|-----------|
| DRAWN:             | J.LEE | DATE: AF       | PR. 22/09 |
| CHECKED:           |       | DATE:          |           |
| SCALE:             | N.T.S | SHEET          | OF 2      |
| DRAWING NUMBER     |       | ISSUE          |           |
| 346-ENG-MASTER     |       |                | 1         |