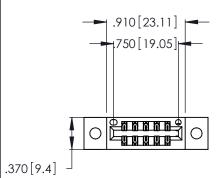

THIS IS A C.A.D. GENERATED DRAWING DO NOT MAKE MANUAL REVISIONS TO MASTER.

| 346/396 SERIES CARD EDGE CONNECTOR |
|------------------------------------|
| PART NUMBER: 346-012-500-802       |

**EDAC INC** TORONTO, ONTARIO CANADA

THESE DRAWINGS AND SPECIFICATIONS ARE THE PROPERTY OF EDAC INC.,AND SHALL NOT BE REPRODUCED, OR COPIED OR USED AS THE BASIS FOR THE MANUFACTURE OR SALE OF APPARATUS WITHOUT WRITTEN PERMISSION.

| ACAD REFERENCE NO. |       | 346-ENG-MASTER |           |
|--------------------|-------|----------------|-----------|
| DRAWN:             | J.LEE | DATE: AF       | PR. 22/09 |
| CHECKED:           |       | DATE:          |           |
| SCALE:             | N.T.S | SHEET          | OF 2      |
| DRAWING NUMBER     |       | ISSUE          |           |
| 346-ENG-MASTER     |       |                | 1         |