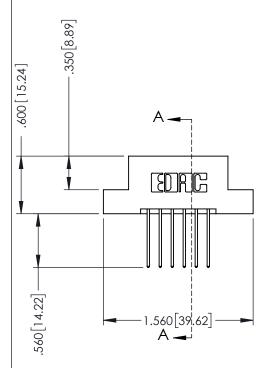

## **Contact Code 555**

## **Contact Code 556**

INSULATOR MATERIAL: THERMOPLASTIC POLYESTER, UL 94V-0 CONTACT MATERIAL; COPPER, NICKEL, TIN ALLOY CA-725 CONTACT PLATING: GOLD ON THE MATING AREA, TIN-LEAD

ON THE CONTACT TAILS, NICKEL UNDERPLATE

## 346/396 SERIES CARD EDGE CONNECTOR CONTACT CODE 555,556,558,559,560 DIMENSIONS

YOUR CONNECTION TO QUALITY & SERVICE

**EDAC INC** TORONTO, ONTARIO CANADA

THESE DRAWINGS AND SPECIFICATIONS ARE THE PROPERTY OF EDAC INC.,AND SHALL NOT BE REPRODUCED, OR COPIED OR USED AS THE BASIS FOR THE MANUFACTURE OR SALE OF APPARATUS WITHOUT WRITTEN PERMISSION.