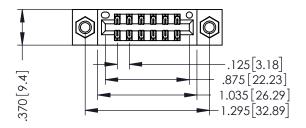

346/396 SERIES CARD EDGE CONNECTOR PART NUMBER: 346-012-540-207

YOUR CONNECTION TO QUALITY & SERVICE

**EDAC INC** TORONTO, ONTARIO CANADA

THESE DRAWINGS AND SPECIFICATIONS ARE THE PROPERTY OF EDAC INC.,AND SHALL NOT BE REPRODUCED, OR COPIED OR USED AS THE BASIS FOR THE MANUFACTURE OR SALE OF APPARATUS WITHOUT WRITTEN PERMISSION.

THIS IS A C.A.D. GENERATED DRAWING DO NOT MAKE MANUAL REVISIONS TO MASTER.

ISSUE NUMBER

ORIGINAL

1

- INSULATOR MATERIAL: THERMOPLASTIC POLYESTER, UL 94V-0 CONTACT MATERIAL; COPPER, NICKEL, TIN ALLOY CA-725 CONTACT PLATING: GOLD ON THE MATING AREA, TIN-LEAD
  - ON THE CONTACT TAILS, NICKEL UNDERPLATE