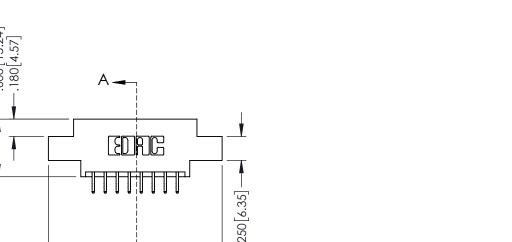

SECTION A-A

.330 [8.38] Slot Depth .160 [4.06] Point of Contact

346-ENG-MASTER

ISSUE NUMBER ORIGINAL 1

## **Contact Code 555**

## **Contact Code 556**

INSULATOR MATERIAL: THERMOPLASTIC POLYESTER, UL 94V-0 CONTACT MATERIAL; COPPER, NICKEL, TIN ALLOY CA-725 CONTACT PLATING: GOLD ON THE MATING AREA, TIN-LEAD

ON THE CONTACT TAILS, NICKEL UNDERPLATE

## 346/396 SERIES CARD EDGE CONNECTOR CONTACT CODE 555,556,558,559,560 DIMENSIONS

YOUR CONNECTION TO QUALITY & SERVICE

**EDAC INC** TORONTO, ONTARIO CANADA

THESE DRAWINGS AND SPECIFICATIONS ARE THE PROPERTY OF EDAC INC.,AND SHALL NOT BE REPRODUCED, OR COPIED OR USED AS THE BASIS FOR THE MANUFACTURE OR SALE OF APPARATUS WITHOUT WRITTEN PERMISSION.

|   | ACAD REFERENCE NO. | 346-ENG-MASTER   |
|---|--------------------|------------------|
|   | DRAWN: J.LEE       | DATE: APR. 22/09 |
| ) | CHECKED:           | DATE:            |
|   | SCALE: 1:1         | SHEET 2 OF 2     |
|   | DRAWING NUMBER     | ISSUE            |
|   | 346-ENG-MASTER     | 1                |