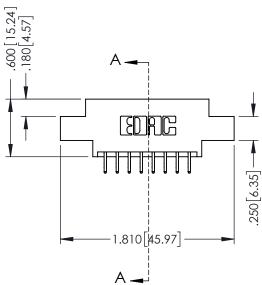

## **Contact Code 555**

## **Contact Code 556**

INSULATOR MATERIAL: THERMOPLASTIC POLYESTER, UL 94V-0 CONTACT MATERIAL; COPPER, NICKEL, TIN ALLOY CA-725 CONTACT PLATING: GOLD ON THE MATING AREA, TIN-LEAD

ON THE CONTACT TAILS, NICKEL UNDERPLATE

## 346/396 SERIES CARD EDGE CONNECTOR CONTACT CODE 555,556,558,559,560 DIMENSIONS

YOUR CONNECTION TO QUALITY & SERVICE

**EDAC INC** TORONTO, ONTARIO CANADA

THESE DRAWINGS AND SPECIFICATIONS ARE THE PROPERTY OF EDAC INC.,AND SHALL NOT BE REPRODUCED, OR COPIED OR USED AS THE BASIS FOR THE MANUFACTURE OR SALE OF APPARATUS WITHOUT WRITTEN PERMISSION.

|   | ACAD REFERENCE NO. | 346-ENG-MASTER   |
|---|--------------------|------------------|
|   | DRAWN: J.LEE       | DATE: APR. 22/09 |
| ) | CHECKED:           | DATE:            |
|   | SCALE: 1:1         | SHEET 2 OF 2     |
|   | DRAWING NUMBER     | ISSUE            |
|   | 346-ENG-MASTER     | 1                |