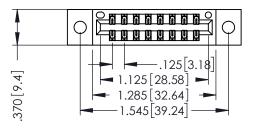

THIS IS A C.A.D. GENERATED DRAWING DO NOT MAKE MANUAL REVISIONS TO MASTER.

ISSUE NUMBER

ORIGINAL

1

INSULATOR MATERIAL: THERMOPLASTIC POLYESTER, UL 94V-0 CONTACT MATERIAL; COPPER, NICKEL, TIN ALLOY CA-725 CONTACT PLATING: GOLD ON THE MATING AREA, TIN-LEAD ON THE CONTACT TAILS, NICKEL UNDERPLATE

346/396 SERIES CARD EDGE CONNECTOR PART NUMBER: 346-016-556-802

YOUR CONNECTION TO QUALITY & SERVICE

**EDAC INC** TORONTO, ONTARIO CANADA

THESE DRAWINGS AND SPECIFICATIONS ARE THE PROPERTY OF EDAC INC.,AND SHALL NOT BE REPRODUCED, OR COPIED OR USED AS THE BASIS FOR THE MANUFACTURE OR SALE OF APPARATUS WITHOUT WRITTEN PERMISSION.

| ACAD REFERENCE NO. | 346-ENG-MASTER   |
|--------------------|------------------|
| DRAWN: J.LEE       | DATE: APR. 22/09 |
| CHECKED:           | DATE:            |
| SCALE: 1:1         | SHEET 1 OF 2     |
| DRAWING NUMBER     | ISSUE            |
|                    | _   ,            |