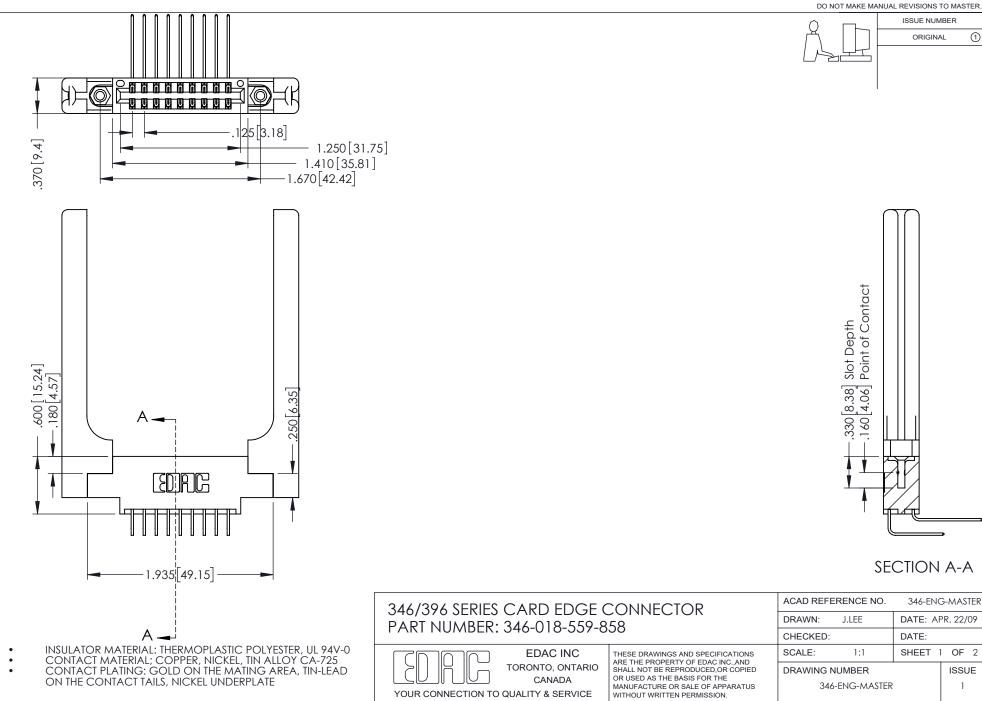

## **Contact Code 556**

INSULATOR MATERIAL: THERMOPLASTIC POLYESTER, UL 94V-0 CONTACT MATERIAL; COPPER, NICKEL, TIN ALLOY CA-725 CONTACT PLATING: GOLD ON THE MATING AREA, TIN-LEAD

ON THE CONTACT TAILS, NICKEL UNDERPLATE

## 346/396 SERIES CARD EDGE CONNECTOR CONTACT CODE 555,556,558,559,560 DIMENSIONS

YOUR CONNECTION TO QUALITY & SERVICE

**EDAC INC** TORONTO, ONTARIO CANADA

THESE DRAWINGS AND SPECIFICATIONS ARE THE PROPERTY OF EDAC INC.,AND SHALL NOT BE REPRODUCED, OR COPIED OR USED AS THE BASIS FOR THE MANUFACTURE OR SALE OF APPARATUS WITHOUT WRITTEN PERMISSION.