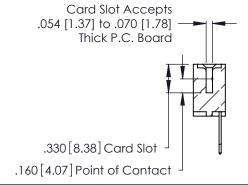

**Contact Code 560** 

INSULATOR MATERIAL: THERMOPLASTIC POLYESTER, UL 94V-0 CONTACT MATERIAL; COPPER, NICKEL, TIN ALLOY CA-725 CONTACT PLATING: GOLD ON THE MATING AREA, TIN-LEAD

ON THE CONTACT TAILS, NICKEL UNDERPLATE

346/396 SERIES CARD EDGE CONNECTOR CONTACT CODE 555,556,558,559,560 DIMENSIONS

YOUR CONNECTION TO QUALITY & SERVICE

**EDAC INC** TORONTO, ONTARIO CANADA

THESE DRAWINGS AND SPECIFICATIONS ARE THE PROPERTY OF EDAC INC.,AND SHALL NOT BE REPRODUCED, OR COPIED OR USED AS THE BASIS FOR THE MANUFACTURE OR SALE OF APPARATUS WITHOUT WRITTEN PERMISSION.