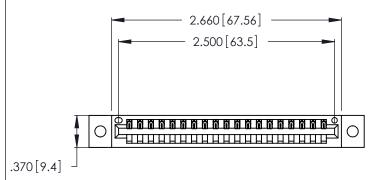

<u>Contact Dimensions:</u>
522-P.C. Tail .025 Sq. (0.64 Sq.) - Tail LG. =.440 (11.18)
.125 (3.18) Contact Spacing x .250 (6.35) Row Spacing

- INSULATOR MATERIAL: THERMOPLASTIC POLYESTER, UL 94V-0 CONTACT MATERIAL; COPPER, NICKEL, TIN ALLOY CA-725
- CONTACT PLATING: GOLD ON THE MATING AREA, TIN-LEAD ON THE CONTACT TAILS, NICKEL UNDERPLATE

THIS IS A C.A.D. GENERATED DRAWING DO NOT MAKE MANUAL REVISIONS TO MASTER.

1

| 346/396 SERIES CARD EDGE CONNECTOR |
|------------------------------------|
| PART NUMBER: 346-019-522-102       |

**EDAC INC** TORONTO, ONTARIO CANADA