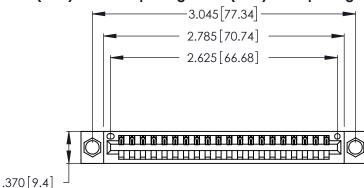

Contact Dimensions: 540-Wire Wrap .025 Sq. (0.64 Sq.) - Tail LG. =.560 (14.22) .125 (3.18) Contact Spacing x .250 (6.35) Row Spacing

- INSULATOR MATERIAL: THERMOPLASTIC POLYESTER, UL 94V-0 CONTACT MATERIAL; COPPER, NICKEL, TIN ALLOY CA-725
- CONTACT PLATING: GOLD ON THE MATING AREA, TIN-LEAD ON THE CONTACT TAILS, NICKEL UNDERPLATE

THIS IS A C.A.D. GENERATED DRAWING DO NOT MAKE MANUAL REVISIONS TO MASTER.

1

346/396 SERIES CARD EDGE CONNECTOR PART NUMBER: 346-020-540-104

**EDAC INC** TORONTO, ONTARIO CANADA

THESE DRAWINGS AND SPECIFICATIONS ARE THE PROPERTY OF EDAC INC.,AND SHALL NOT BE REPRODUCED, OR COPIED OR USED AS THE BASIS FOR THE MANUFACTURE OR SALE OF APPARATUS WITHOUT WRITTEN PERMISSION.