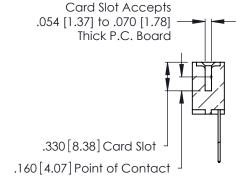

THIS IS A C.A.D. GENERATED DRAWING DO NOT MAKE MANUAL REVISIONS TO MASTER.

ISSUE NUMBER

ORIGINAL

1

**Contact Code 555** 

Contact Code 556

**Contact Code 558** 

**Contact Code 559** 

Contact Code 560

INSULATOR MATERIAL: THERMOPLASTIC POLYESTER, UL 94V-0 CONTACT MATERIAL; COPPER, NICKEL, TIN ALLOY CA-725 CONTACT PLATING: GOLD ON THE MATING AREA, TIN-LEAD

ON THE CONTACT TAILS, NICKEL UNDERPLATE

346/396 SERIES CARD EDGE CONNECTOR CONTACT CODE 555,556,558,559,560 DIMENSIONS

YOUR CONNECTION TO QUALITY & SERVICE

**EDAC INC** TORONTO, ONTARIO CANADA

THESE DRAWINGS AND SPECIFICATIONS ARE THE PROPERTY OF EDAC INC.,AND SHALL NOT BE REPRODUCED, OR COPIED OR USED AS THE BASIS FOR THE MANUFACTURE OR SALE OF APPARATUS WITHOUT WRITTEN PERMISSION.