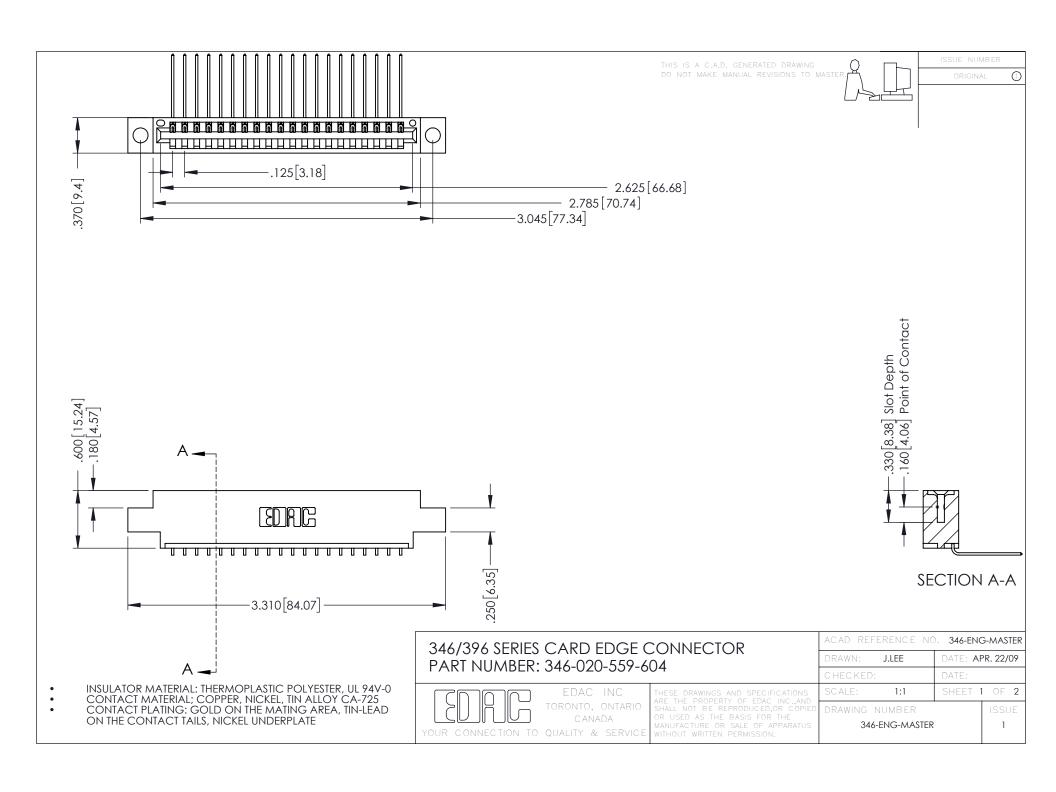

## 346/396 SERIES CARD EDGE CONNECTOR CONTACT CODE 555,556,558,559,560 DIMENSIONS

YOUR CONNECTION TO QUALITY & SERVICE

|   | ACAD REFERENCE NO. 346-ENG-MASTER |                  |
|---|-----------------------------------|------------------|
|   | DRAWN: J.LEE                      | DATE: APR. 22/09 |
|   | CHECKED:                          | DATE:            |
|   | SCALE: 1:1                        | SHEET 2 OF 2     |
| D | DRAWING NUMBER                    | ISSUE            |