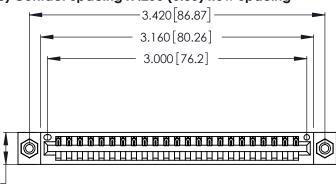

<u>Contact Dimensions:</u>
522-P.C. Tail .025 Sq. (0.64 Sq.) - Tail LG. =.440 (11.18)
.125 (3.18) Contact Spacing x .250 (6.35) Row Spacing

.370 [9.4]

Card Slot Accepts .054 [1.37] to .070 [1.78] Thick P.C. Board .330 [8.38] Card Slot

.160 [4.07] Point of Contact

INSULATOR MATERIAL: THERMOPLASTIC POLYESTER, UL 94V-0 CONTACT MATERIAL; COPPER, NICKEL, TIN ALLOY CA-725

CONTACT PLATING: GOLD ON THE MATING AREA, TIN-LEAD ON THE CONTACT TAILS, NICKEL UNDERPLATE

346/396 SERIES CARD EDGE CONNECTOR PART NUMBER: 346-023-522-608

YOUR CONNECTION TO QUALITY & SERVICE

**EDAC INC** TORONTO, ONTARIO CANADA

THESE DRAWINGS AND SPECIFICATIONS ARE THE PROPERTY OF EDAC INC.,AND SHALL NOT BE REPRODUCED, OR COPIED OR USED AS THE BASIS FOR THE MANUFACTURE OR SALE OF APPARATUS WITHOUT WRITTEN PERMISSION.