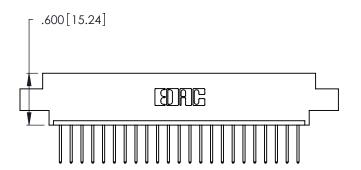

<u>Contact Dimensions:</u>
522-P.C. Tail .025 Sq. (0.64 Sq.) - Tail LG. =.440 (11.18)
.125 (3.18) Contact Spacing x .250 (6.35) Row Spacing

.370 [9.4]

Card Slot Accepts .054 [1.37] to .070 [1.78] Thick P.C. Board .330 [8.38] Card Slot

.160 [4.07] Point of Contact

INSULATOR MATERIAL: THERMOPLASTIC POLYESTER, UL 94V-0 CONTACT MATERIAL; COPPER, NICKEL, TIN ALLOY CA-725

CONTACT PLATING: GOLD ON THE MATING AREA, TIN-LEAD ON THE CONTACT TAILS, NICKEL UNDERPLATE

346/396 SERIES CARD EDGE CONNECTOR PART NUMBER: 346-023-522-608

YOUR CONNECTION TO QUALITY & SERVICE

**EDAC INC** TORONTO, ONTARIO CANADA

THESE DRAWINGS AND SPECIFICATIONS ARE THE PROPERTY OF EDAC INC.,AND SHALL NOT BE REPRODUCED, OR COPIED OR USED AS THE BASIS FOR THE MANUFACTURE OR SALE OF APPARATUS WITHOUT WRITTEN PERMISSION.