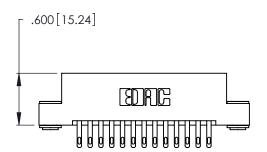

THIS IS A C.A.D. GENERATED DRAWING DO NOT MAKE MANUAL REVISIONS TO MASTER.

| 346/396 SERIES CARD EDGE CONNECTOR |
|------------------------------------|
| PART NUMBER: 346-026-500-203       |

**EDAC INC** TORONTO, ONTARIO CANADA