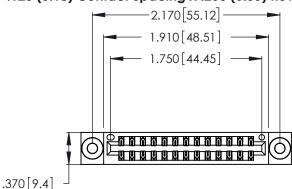

Contact Dimensions: 500-Wire Hole .050x.025 (1.27x0.64) - Tail LG. =.260 (6.60) .125 (3.18) Contact Spacing x .250 (6.35) Row Spacing

- INSULATOR MATERIAL: THERMOPLASTIC POLYESTER, UL 94V-0 CONTACT MATERIAL; COPPER, NICKEL, TIN\_ALLOY CA-725
- CONTACT PLATING: GOLD ON THE MATING AREA, TIN-LEAD ON THE CONTACT TAILS, NICKEL UNDERPLATE

THIS IS A C.A.D. GENERATED DRAWING DO NOT MAKE MANUAL REVISIONS TO MASTER.

| 346/396 SERIES CARD EDGE CONNECTOR |
|------------------------------------|
| PART NUMBER: 346-026-500-203       |

**EDAC INC** TORONTO, ONTARIO CANADA