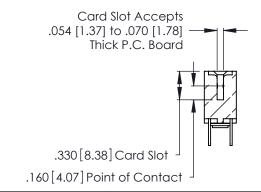

THIS IS A C.A.D. GENERATED DRAWING DO NOT MAKE MANUAL REVISIONS TO MASTER.

ISSUE NUMBER

ORIGINAL

1

**Contact Code 555** 

Contact Code 556

**Contact Code 558** 

**Contact Code 559** 

**Contact Code 560** 

INSULATOR MATERIAL: THERMOPLASTIC POLYESTER, UL 94V-0 CONTACT MATERIAL; COPPER, NICKEL, TIN ALLOY CA-725 CONTACT PLATING: GOLD ON THE MATING AREA, TIN-LEAD

ON THE CONTACT TAILS, NICKEL UNDERPLATE