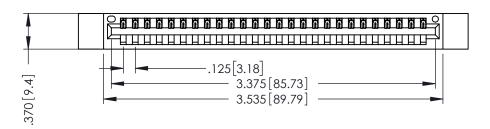

> 346/396 SERIES CARD EDGE CONNECTOR PART NUMBER: 346-026-526-612

YOUR CONNECTION TO QUALITY & SERVICE

**EDAC INC** TORONTO, ONTARIO CANADA

THESE DRAWINGS AND SPECIFICATIONS ARE THE PROPERTY OF EDAC INC., AND SHALL NOT BE REPRODUCED, OR COPIED OR USED AS THE BASIS FOR THE MANUFACTURE OR SALE OF APPARATUS WITHOUT WRITTEN PERMISSION.

THIS IS A C.A.D. GENERATED DRAWING DO NOT MAKE MANUAL REVISIONS TO MASTER.

ISSUE NUMBER

ORIGINAL

1

.330 [8.38] Slot Depth .160 [4.06] Point of Contact

**SECTION A-A** 

346-ENG-MASTER

EDRG .250[6.35] 350 [8.89] -43.076905 [19063.3192]