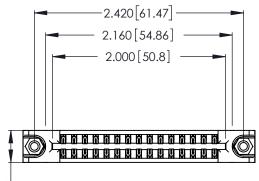

CONTACT PLATING: GOLD ON THE MATING AREA, TIN-LEAD ON THE CONTACT TAILS, NICKEL UNDERPLATE

346/396 SERIES CARD EDGE CONNECTOR PART NUMBER: 346-030-556-878

YOUR CONNECTION TO QUALITY & SERVICE

**EDAC INC** TORONTO, ONTARIO CANADA

THESE DRAWINGS AND SPECIFICATIONS ARE THE PROPERTY OF EDAC INC., AND SHALL NOT BE REPRODUCED, OR COPIED OR USED AS THE BASIS FOR THE MANUFACTURE OR SALE OF APPARATUS WITHOUT WRITTEN PERMISSION.

| ACAD REFERENCE NO. |        | 346-ENG-MASTER |           |
|--------------------|--------|----------------|-----------|
| DRAWN:             | J.LEE  | DATE: AF       | PR. 22/09 |
| CHECKED:           |        | DATE:          |           |
| SCALE:             | N.T.S  | SHEET          | OF 2      |
| DRAWING N          | IUMBER |                | ISSUE     |
| 346-ENG-MASTER     |        |                | 1         |
|                    |        |                |           |