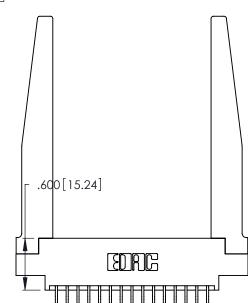

<u>Contact Dimensions:</u>
556-Extender Board Bend (Code 520 Contacts)
See Sheet 2 for Contact Code 555, 556, 558, 559, 560 Dimensions

THIS IS A C.A.D. GENERATED DRAWING DO NOT MAKE MANUAL REVISIONS TO MASTER.

1

.370 [9.4]

Card Slot Accepts .054 [1.37] to .070 [1.78] Thick P.C. Board .330 [8.38] Card Slot .160 [4.07] Point of Contact

INSULATOR MATERIAL: THERMOPLASTIC POLYESTER, UL 94V-0 CONTACT MATERIAL; COPPER, NICKEL, TIN\_ALLOY CA-725