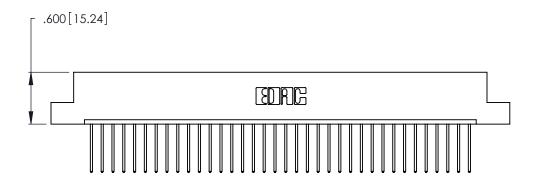

Card Slot Accepts .054 [1.37] to .070 [1.78] Thick P.C. Board .330 [8.38] Card Slot .160 [4.07] Point of Contact

- INSULATOR MATERIAL: THERMOPLASTIC POLYESTER, UL 94V-0 CONTACT MATERIAL; COPPER, NICKEL, TIN ALLOY CA-725
- CONTACT PLATING: GOLD ON THE MATING AREA, TIN-LEAD ON THE CONTACT TAILS, NICKEL UNDERPLATE

<u>Contact Dimensions:</u>
540-Wire Wrap .025 Sq. (0.64 Sq.) - Tail LG. =.560 (14.22)
.125 (3.18) Contact Spacing x .250 (6.35) Row Spacing

.370 [9.4]

THIS IS A C.A.D. GENERATED DRAWING DO NOT MAKE MANUAL REVISIONS TO MASTER.