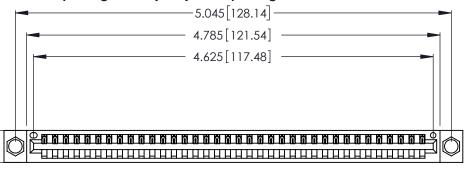

| 346/396 SERIES CARD EDGE CONNECTOR |
|------------------------------------|
| PART NUMBER: 346-036-540-104       |

**EDAC INC** TORONTO, ONTARIO CANADA

THESE DRAWINGS AND SPECIFICATIONS ARE THE PROPERTY OF EDAC INC., AND SHALL NOT BE REPRODUCED, OR COPIED OR USED AS THE BASIS FOR THE MANUFACTURE OR SALE OF APPARATUS WITHOUT WRITTEN PERMISSION.

<u>Contact Dimensions:</u>
540-Wire Wrap .025 Sq. (0.64 Sq.) - Tail LG. =.560 (14.22)
.125 (3.18) Contact Spacing x .250 (6.35) Row Spacing

.370 [9.4]

THIS IS A C.A.D. GENERATED DRAWING DO NOT MAKE MANUAL REVISIONS TO MASTER.

Card Slot Accepts .054 [1.37] to .070 [1.78] Thick P.C. Board .330 [8.38] Card Slot .160 [4.07] Point of Contact

- INSULATOR MATERIAL: THERMOPLASTIC POLYESTER, UL 94V-0 CONTACT MATERIAL; COPPER, NICKEL, TIN ALLOY CA-725
- CONTACT PLATING: GOLD ON THE MATING AREA, TIN-LEAD ON THE CONTACT TAILS, NICKEL UNDERPLATE