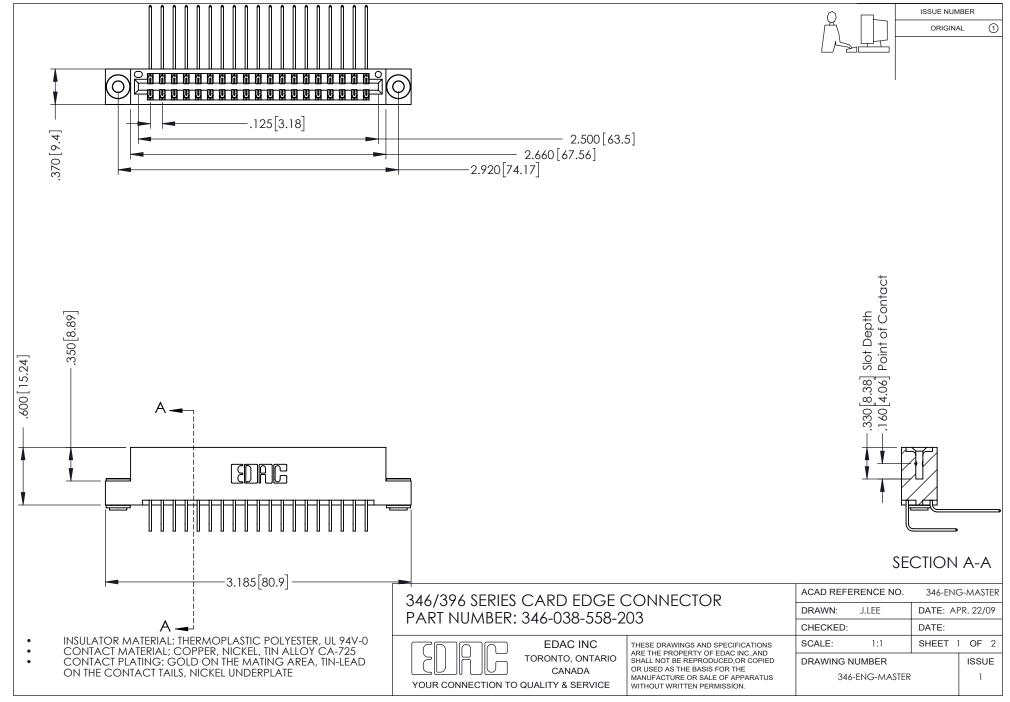

## **Contact Code 556**

INSULATOR MATERIAL: THERMOPLASTIC POLYESTER, UL 94V-0 CONTACT MATERIAL; COPPER, NICKEL, TIN ALLOY CA-725 CONTACT PLATING: GOLD ON THE MATING AREA, TIN-LEAD

ON THE CONTACT TAILS, NICKEL UNDERPLATE

## 346/396 SERIES CARD EDGE CONNECTOR CONTACT CODE 555,556,558,559,560 DIMENSIONS

YOUR CONNECTION TO QUALITY & SERVICE

**EDAC INC** TORONTO, ONTARIO CANADA

THESE DRAWINGS AND SPECIFICATIONS ARE THE PROPERTY OF EDAC INC.,AND SHALL NOT BE REPRODUCED, OR COPIED OR USED AS THE BASIS FOR THE MANUFACTURE OR SALE OF APPARATUS WITHOUT WRITTEN PERMISSION.