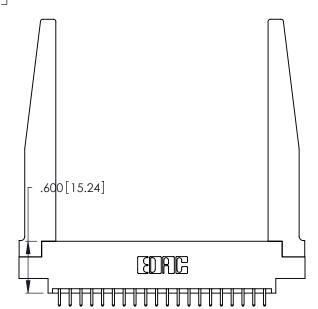

Card Slot Accepts .054 [1.37] to .070 [1.78] Thick P.C. Board

ISSUE NUMBER

ORIGINAL

1

.330 [8.38] Card Slot .160 [4.07] Point of Contact

346/396 SERIES CARD EDGE CONNECTOR PART NUMBER: 346-040-521-878

YOUR CONNECTION TO QUALITY & SERVICE