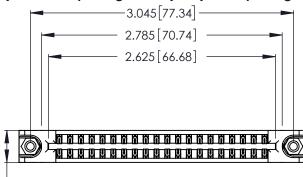

Contact Dimensions: 521-P.C. Tail .025 Sq. (0.64 Sq.) - Tail LG. =.150 (3.81) .125 (3.18) Contact Spacing x .250 (6.35) Row Spacing

.370 [9.4]

THIS IS A C.A.D. GENERATED DRAWING DO NOT MAKE MANUAL REVISIONS TO MASTER.

Card Slot Accepts .054 [1.37] to .070 [1.78] Thick P.C. Board

ISSUE NUMBER

ORIGINAL

1

.330 [8.38] Card Slot .160 [4.07] Point of Contact

346/396 SERIES CARD EDGE CONNECTOR PART NUMBER: 346-040-521-878

YOUR CONNECTION TO QUALITY & SERVICE