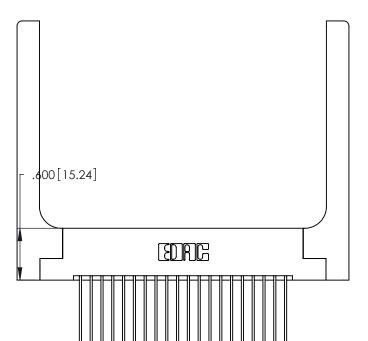

CONTACT PLATING: GOLD ON THE MATING AREA, TIN-LEAD ON THE CONTACT TAILS, NICKEL UNDERPLATE

THIS IS A C.A.D. GENERATED DRAWING DO NOT MAKE MANUAL REVISIONS TO MASTER.

Card Slot Accepts .054 [1.37] to .070 [1.78] Thick P.C. Board