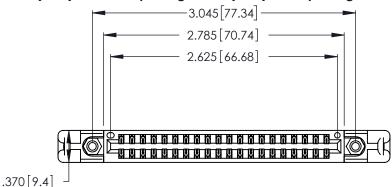

Contact Dimensions: 541-Wire Wrap .025 Sq. (0.64 Sq.) - Tail LG. =.750 (19.05) .125 (3.18) Contact Spacing x .250 (6.35) Row Spacing

INSULATOR MATERIAL: THERMOPLASTIC POLYESTER, UL 94V-0 CONTACT MATERIAL; COPPER, NICKEL, TIN ALLOY CA-725

CONTACT PLATING: GOLD ON THE MATING AREA, TIN-LEAD ON THE CONTACT TAILS, NICKEL UNDERPLATE

THIS IS A C.A.D. GENERATED DRAWING DO NOT MAKE MANUAL REVISIONS TO MASTER.

Card Slot Accepts .054 [1.37] to .070 [1.78] Thick P.C. Board

.330 [8.38] Card Slot .160 [4.07] Point of Contact ISSUE NUMBER

ORIGINAL

1

346/396 SERIES CARD EDGE CONNECTOR PART NUMBER: 346-040-541-258

**EDAC INC** TORONTO, ONTARIO CANADA

THESE DRAWINGS AND SPECIFICATIONS ARE THE PROPERTY OF EDAC INC.,AND SHALL NOT BE REPRODUCED, OR COPIED OR USED AS THE BASIS FOR THE MANUFACTURE OR SALE OF APPARATUS WITHOUT WRITTEN PERMISSION.