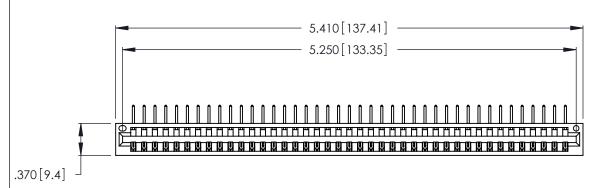

Contact Dimensions:
558-90 Degree Bend (Code 541 Contacts)
See Sheet 2 for Contact Code 555, 556, 558, 559, 560 Dimensions

THIS IS A C.A.D. GENERATED DRAWING DO NOT MAKE MANUAL REVISIONS TO MASTER.

- INSULATOR MATERIAL: THERMOPLASTIC POLYESTER, UL 94V-0 CONTACT MATERIAL; COPPER, NICKEL, TIN\_ALLOY CA-725
- CONTACT PLATING: GOLD ON THE MATING AREA, TIN-LEAD ON THE CONTACT TAILS, NICKEL UNDERPLATE

346/396 SERIES CARD EDGE CONNECTOR PART NUMBER: 346-041-558-101

**EDAC INC** TORONTO, ONTARIO CANADA

THESE DRAWINGS AND SPECIFICATIONS ARE THE PROPERTY OF EDAC INC., AND SHALL NOT BE REPRODUCED, OR COPIED OR USED AS THE BASIS FOR THE MANUFACTURE OR SALE OF APPARATUS WITHOUT WRITTEN PERMISSION.