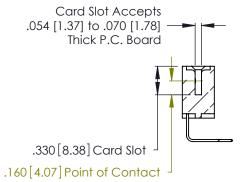

THIS IS A C.A.D. GENERATED DRAWING DO NOT MAKE MANUAL REVISIONS TO MASTER.

ISSUE NUMBER

ORIGINAL

1

**Contact Code 555** 

Contact Code 556

**Contact Code 558** 

**Contact Code 559** 

Contact Code 560

INSULATOR MATERIAL: THERMOPLASTIC POLYESTER, UL 94V-0 CONTACT MATERIAL; COPPER, NICKEL, TIN ALLOY CA-725 CONTACT PLATING: GOLD ON THE MATING AREA, TIN-LEAD ON THE CONTACT TAILS, NICKEL UNDERPLATE

346/396 SERIES CARD EDGE CONNECTOR CONTACT CODE 555,556,558,559,560 DIMENSIONS

YOUR CONNECTION TO QUALITY & SERVICE

**EDAC INC** TORONTO, ONTARIO CANADA

THESE DRAWINGS AND SPECIFICATIONS ARE THE PROPERTY OF EDAC INC.,AND SHALL NOT BE REPRODUCED, OR COPIED OR USED AS THE BASIS FOR THE MANUFACTURE OR SALE OF APPARATUS WITHOUT WRITTEN PERMISSION.