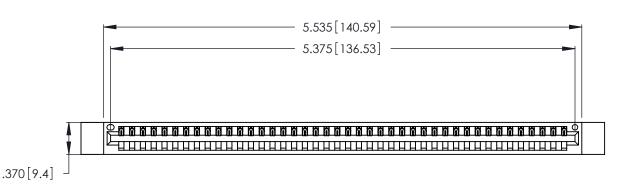

<u>Contact Dimensions:</u>
522-P.C. Tail .025 Sq. (0.64 Sq.) - Tail LG. =.440 (11.18)
.125 (3.18) Contact Spacing x .250 (6.35) Row Spacing

THIS IS A C.A.D. GENERATED DRAWING DO NOT MAKE MANUAL REVISIONS TO MASTER.

- INSULATOR MATERIAL: THERMOPLASTIC POLYESTER, UL 94V-0 CONTACT MATERIAL; COPPER, NICKEL, TIN\_ALLOY CA-725
- CONTACT PLATING: GOLD ON THE MATING AREA, TIN-LEAD ON THE CONTACT TAILS, NICKEL UNDERPLATE

346/396 SERIES CARD EDGE CONNECTOR PART NUMBER: 346-042-522-612

**EDAC INC** TORONTO, ONTARIO CANADA

THESE DRAWINGS AND SPECIFICATIONS ARE THE PROPERTY OF EDAC INC., AND SHALL NOT BE REPRODUCED, OR COPIED OR USED AS THE BASIS FOR THE MANUFACTURE OR SALE OF APPARATUS WITHOUT WRITTEN PERMISSION.