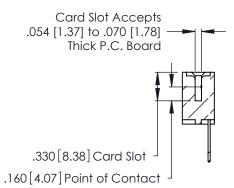

THIS IS A C.A.D. GENERATED DRAWING DO NOT MAKE MANUAL REVISIONS TO MASTER.

ISSUE NUMBER

ORIGINAL

1

**Contact Code 555** 

Contact Code 556

**Contact Code 558** 

**Contact Code 559** 

Contact Code 560

INSULATOR MATERIAL: THERMOPLASTIC POLYESTER, UL 94V-0 CONTACT MATERIAL; COPPER, NICKEL, TIN ALLOY CA-725 CONTACT PLATING: GOLD ON THE MATING AREA, TIN-LEAD

ON THE CONTACT TAILS, NICKEL UNDERPLATE

346/396 SERIES CARD EDGE CONNECTOR CONTACT CODE 555,556,558,559,560 DIMENSIONS

YOUR CONNECTION TO QUALITY & SERVICE

**EDAC INC** TORONTO, ONTARIO CANADA

THESE DRAWINGS AND SPECIFICATIONS ARE THE PROPERTY OF EDAC INC.,AND SHALL NOT BE REPRODUCED, OR COPIED OR USED AS THE BASIS FOR THE MANUFACTURE OR SALE OF APPARATUS WITHOUT WRITTEN PERMISSION.