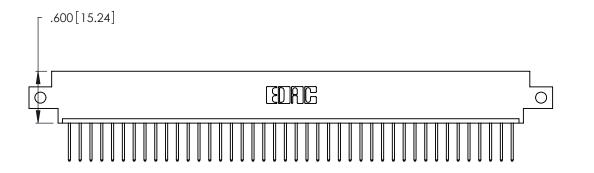

<u>Contact Dimensions:</u>
522-P.C. Tail .025 Sq. (0.64 Sq.) - Tail LG. =.440 (11.18)
.125 (3.18) Contact Spacing x .250 (6.35) Row Spacing

THIS IS A C.A.D. GENERATED DRAWING DO NOT MAKE MANUAL REVISIONS TO MASTER.

- INSULATOR MATERIAL: THERMOPLASTIC POLYESTER, UL 94V-0 CONTACT MATERIAL; COPPER, NICKEL, TIN\_ALLOY CA-725
- CONTACT PLATING: GOLD ON THE MATING AREA, TIN-LEAD ON THE CONTACT TAILS, NICKEL UNDERPLATE

346/396 SERIES CARD EDGE CONNECTOR PART NUMBER: 346-042-522-612

**EDAC INC** TORONTO, ONTARIO CANADA

THESE DRAWINGS AND SPECIFICATIONS ARE THE PROPERTY OF EDAC INC., AND SHALL NOT BE REPRODUCED, OR COPIED OR USED AS THE BASIS FOR THE MANUFACTURE OR SALE OF APPARATUS WITHOUT WRITTEN PERMISSION.