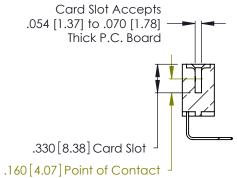

Contact Dimensions:
558-90 Degree Bend (Code 541 Contacts)
See Sheet 2 for Contact Code 555, 556, 558, 559, 560 Dimensions -5.920[150.37]-5.660[143.76] — 5.500[139.7] — .370 [9.4]

THIS IS A C.A.D. GENERATED DRAWING DO NOT MAKE MANUAL REVISIONS TO MASTER.