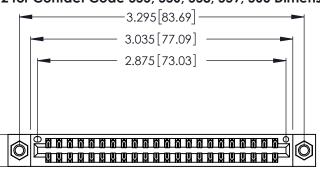

Contact Dimensions:
560-Extender Board Bend (Code 523 Contacts)
See Sheet 2 for Contact Code 555, 556, 558, 559, 560 Dimensions

.370 [9.4]

THIS IS A C.A.D. GENERATED DRAWING DO NOT MAKE MANUAL REVISIONS TO MASTER.

Contact Code 556

**Contact Code 558** 

**Contact Code 559** 

**Contact Code 560** 

INSULATOR MATERIAL: THERMOPLASTIC POLYESTER, UL 94V-0 CONTACT MATERIAL; COPPER, NICKEL, TIN ALLOY CA-725 CONTACT PLATING: GOLD ON THE MATING AREA, TIN-LEAD

ON THE CONTACT TAILS, NICKEL UNDERPLATE

346/396 SERIES CARD EDGE CONNECTOR CONTACT CODE 555,556,558,559,560 DIMENSIONS

YOUR CONNECTION TO QUALITY & SERVICE

**EDAC INC** TORONTO, ONTARIO CANADA

THESE DRAWINGS AND SPECIFICATIONS ARE THE PROPERTY OF EDAC INC.,AND SHALL NOT BE REPRODUCED, OR COPIED OR USED AS THE BASIS FOR THE MANUFACTURE OR SALE OF APPARATUS WITHOUT WRITTEN PERMISSION.