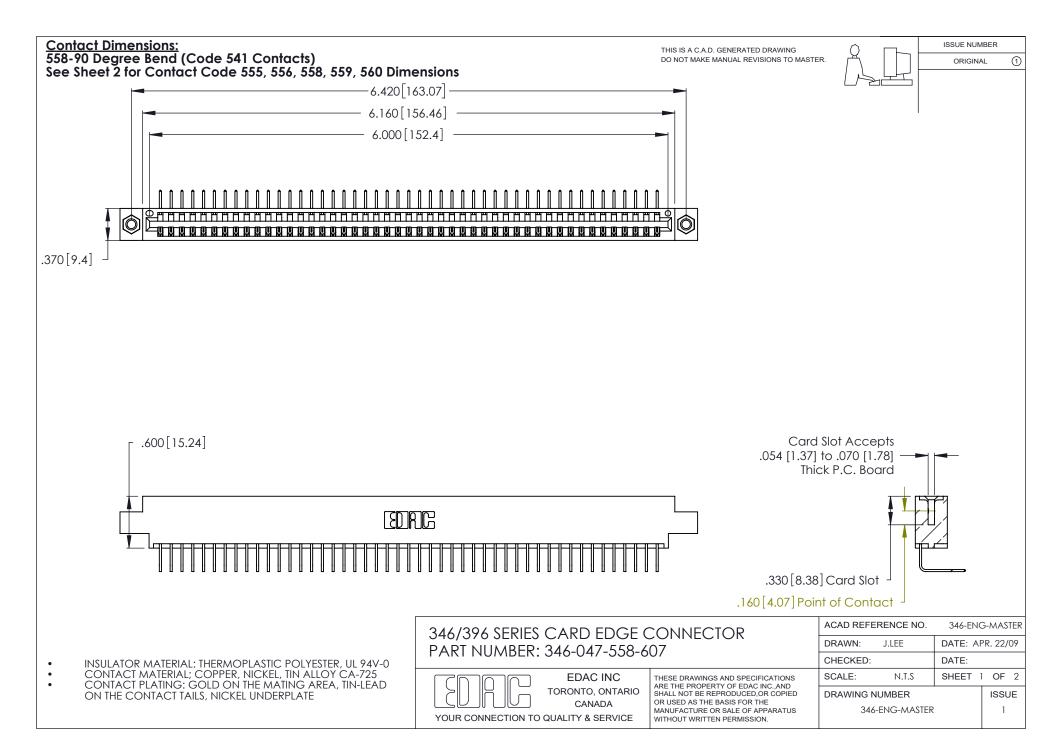

THIS IS A C.A.D. GENERATED DRAWING DO NOT MAKE MANUAL REVISIONS TO MASTER.

ISSUE NUMBER

ORIGINAL

1

**Contact Code 555** 

Contact Code 556

**Contact Code 558** 

**Contact Code 559** 

Contact Code 560

INSULATOR MATERIAL: THERMOPLASTIC POLYESTER, UL 94V-0 CONTACT MATERIAL; COPPER, NICKEL, TIN ALLOY CA-725 CONTACT PLATING: GOLD ON THE MATING AREA, TIN-LEAD

ON THE CONTACT TAILS, NICKEL UNDERPLATE

346/396 SERIES CARD EDGE CONNECTOR CONTACT CODE 555,556,558,559,560 DIMENSIONS

YOUR CONNECTION TO QUALITY & SERVICE

**EDAC INC** TORONTO, ONTARIO CANADA

THESE DRAWINGS AND SPECIFICATIONS ARE THE PROPERTY OF EDAC INC.,AND SHALL NOT BE REPRODUCED, OR COPIED OR USED AS THE BASIS FOR THE MANUFACTURE OR SALE OF APPARATUS WITHOUT WRITTEN PERMISSION.