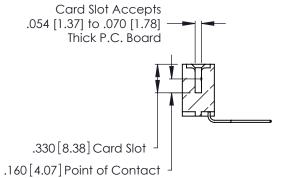

INSULATOR MATERIAL: THERMOPLASTIC POLYESTER, UL 94V-0 CONTACT MATERIAL; COPPER, NICKEL, TIN ALLOY CA-725

CONTACT PLATING: GOLD ON THE MATING AREA, TIN-LEAD ON THE CONTACT TAILS, NICKEL UNDERPLATE

346/396 SERIES CARD EDGE CONNECTOR PART NUMBER: 346-049-559-607