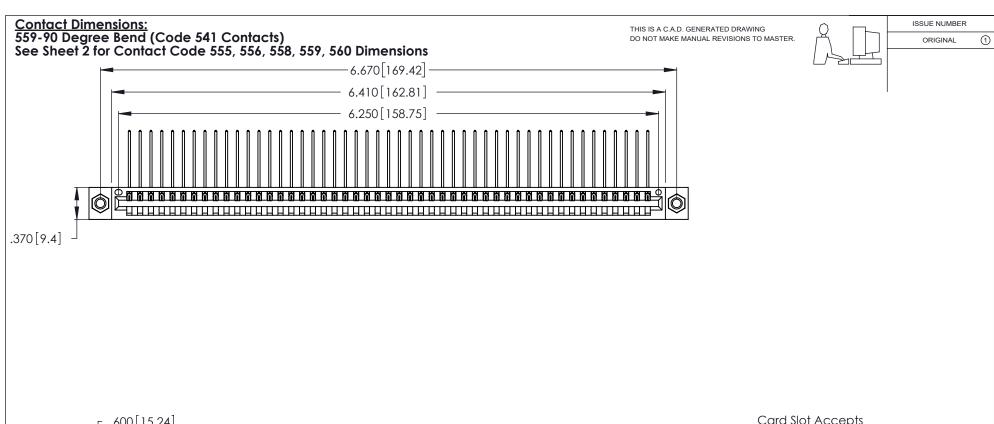

INSULATOR MATERIAL: THERMOPLASTIC POLYESTER, UL 94V-0 CONTACT MATERIAL; COPPER, NICKEL, TIN ALLOY CA-725

CONTACT PLATING: GOLD ON THE MATING AREA, TIN-LEAD ON THE CONTACT TAILS, NICKEL UNDERPLATE

346/396 SERIES CARD EDGE CONNECTOR PART NUMBER: 346-049-559-607

THIS IS A C.A.D. GENERATED DRAWING DO NOT MAKE MANUAL REVISIONS TO MASTER.

ISSUE NUMBER

ORIGINAL

1

**Contact Code 555** 

Contact Code 556

**Contact Code 558** 

**Contact Code 559** 