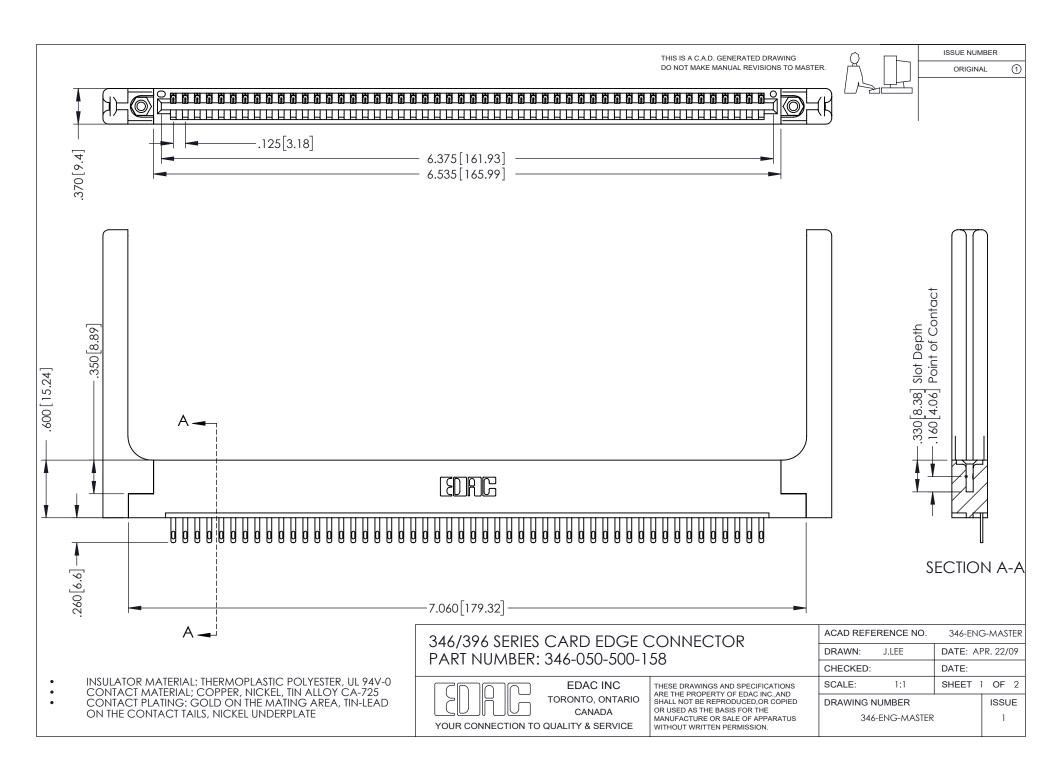

## **Contact Code 556**

INSULATOR MATERIAL: THERMOPLASTIC POLYESTER, UL 94V-0 CONTACT MATERIAL; COPPER, NICKEL, TIN ALLOY CA-725 CONTACT PLATING: GOLD ON THE MATING AREA, TIN-LEAD

ON THE CONTACT TAILS, NICKEL UNDERPLATE

## 346/396 SERIES CARD EDGE CONNECTOR CONTACT CODE 555,556,558,559,560 DIMENSIONS

YOUR CONNECTION TO QUALITY & SERVICE

**EDAC INC** TORONTO, ONTARIO CANADA

THESE DRAWINGS AND SPECIFICATIONS ARE THE PROPERTY OF EDAC INC.,AND SHALL NOT BE REPRODUCED, OR COPIED OR USED AS THE BASIS FOR THE MANUFACTURE OR SALE OF APPARATUS WITHOUT WRITTEN PERMISSION.