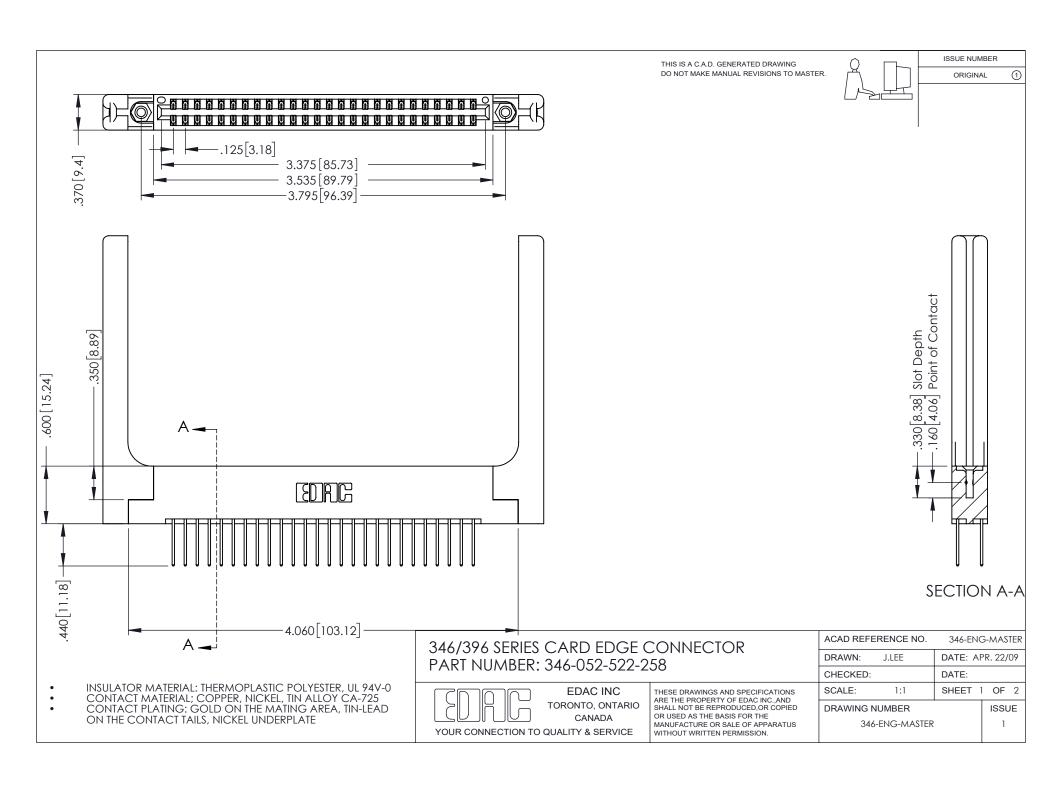

THIS IS A C.A.D. GENERATED DRAWING DO NOT MAKE MANUAL REVISIONS TO MASTER.

ORIGINAL 1

ISSUE NUMBER

**Contact Code 555** 

**Contact Code 556** 

INSULATOR MATERIAL: THERMOPLASTIC POLYESTER, UL 94V-0 CONTACT MATERIAL; COPPER, NICKEL, TIN ALLOY CA-725 CONTACT PLATING: GOLD ON THE MATING AREA, TIN-LEAD

ON THE CONTACT TAILS, NICKEL UNDERPLATE

## 346/396 SERIES CARD EDGE CONNECTOR CONTACT CODE 555,556,558,559,560 DIMENSIONS

YOUR CONNECTION TO QUALITY & SERVICE

**EDAC INC** TORONTO, ONTARIO CANADA

THESE DRAWINGS AND SPECIFICATIONS ARE THE PROPERTY OF EDAC INC.,AND SHALL NOT BE REPRODUCED, OR COPIED OR USED AS THE BASIS FOR THE MANUFACTURE OR SALE OF APPARATUS WITHOUT WRITTEN PERMISSION.