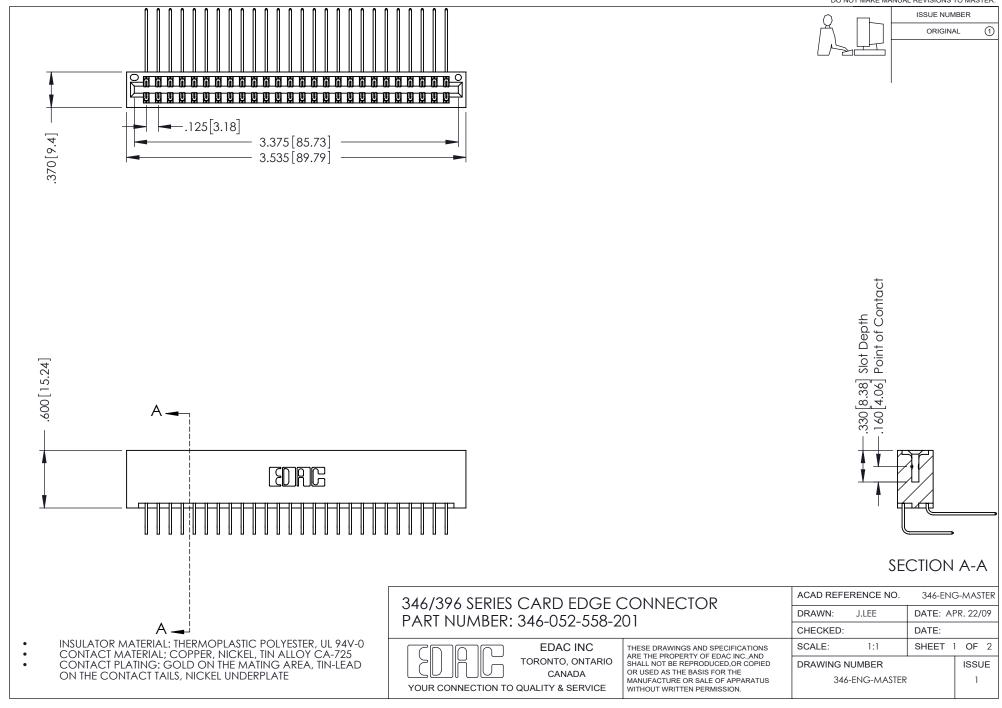

ISSUE NUMBER ORIGINAL 1

**Contact Code 555** 

**Contact Code 556** 

INSULATOR MATERIAL: THERMOPLASTIC POLYESTER, UL 94V-0 CONTACT MATERIAL; COPPER, NICKEL, TIN ALLOY CA-725

CONTACT PLATING: GOLD ON THE MATING AREA, TIN-LEAD ON THE CONTACT TAILS, NICKEL UNDERPLATE

## 346/396 SERIES CARD EDGE CONNECTOR CONTACT CODE 555,556,558,559,560 DIMENSIONS

YOUR CONNECTION TO QUALITY & SERVICE

**EDAC INC** TORONTO, ONTARIO CANADA

THESE DRAWINGS AND SPECIFICATIONS ARE THE PROPERTY OF EDAC INC.,AND SHALL NOT BE REPRODUCED, OR COPIED OR USED AS THE BASIS FOR THE MANUFACTURE OR SALE OF APPARATUS WITHOUT WRITTEN PERMISSION.