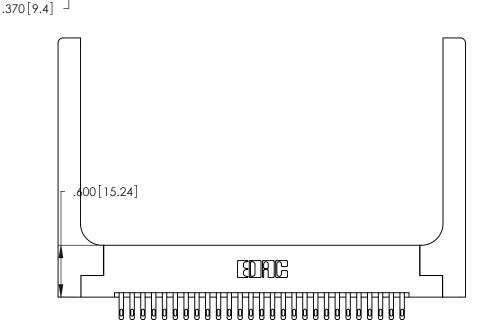

ISSUE NUMBER (1)

ORIGINAL

Card Slot Accepts .054 [1.37] to .070 [1.78] Thick P.C. Board .330 [8.38] Card Slot .160 [4.07] Point of Contact

INSULATOR MATERIAL: THERMOPLASTIC POLYESTER, UL 94V-0 CONTACT MATERIAL; COPPER, NICKEL, TIN\_ALLOY CA-725

CONTACT PLATING: GOLD ON THE MATING AREA, TIN-LEAD ON THE CONTACT TAILS, NICKEL UNDERPLATE

346/396 SERIES CARD EDGE CONNECTOR PART NUMBER: 346-054-500-258

YOUR CONNECTION TO QUALITY & SERVICE

**EDAC INC** TORONTO, ONTARIO CANADA