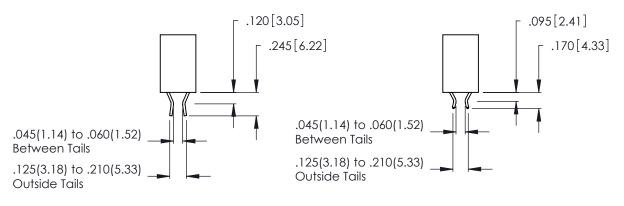

<u>Contact Dimensions:</u>
500-Wire Hole .050x.025 (1.27x0.64) - Tail LG. =.260 (6.60) .125 (3.18) Contact Spacing x .250 (6.35) Row Spacing

.370 [9.4]

THIS IS A C.A.D. GENERATED DRAWING DO NOT MAKE MANUAL REVISIONS TO MASTER.