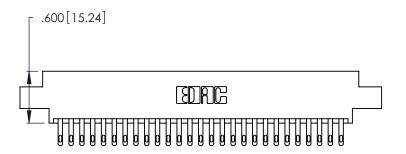

Card Slot Accepts .054 [1.37] to .070 [1.78] Thick P.C. Board

.330 [8.38] Card Slot .160 [4.07] Point of Contact ISSUE NUMBER ORIGINAL (1)

346/396 SERIES CARD EDGE CONNECTOR PART NUMBER: 346-054-500-808