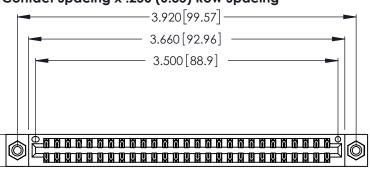

<u>Contact Dimensions:</u>
500-Wire Hole .050x.025 (1.27x0.64) - Tail LG. =.260 (6.60) .125 (3.18) Contact Spacing x .250 (6.35) Row Spacing

.370 [9.4]

THIS IS A C.A.D. GENERATED DRAWING DO NOT MAKE MANUAL REVISIONS TO MASTER.