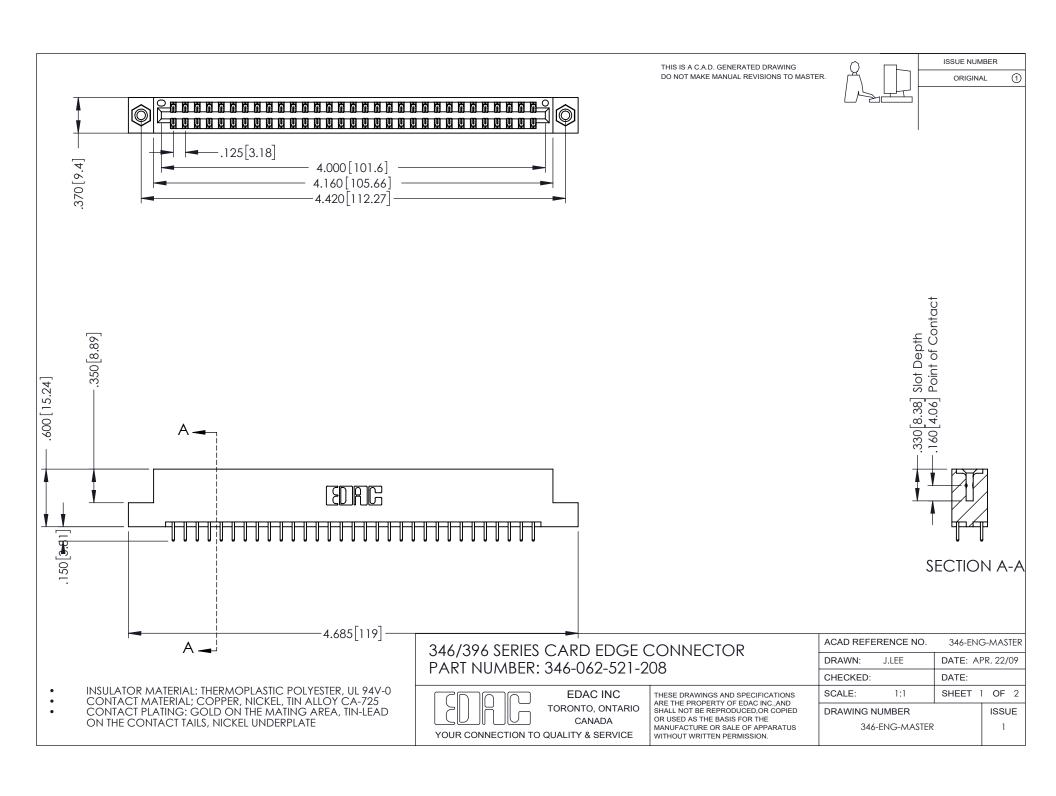

THIS IS A C.A.D. GENERATED DRAWING DO NOT MAKE MANUAL REVISIONS TO MASTER.

ORIGINAL 1

ISSUE NUMBER

**Contact Code 555** 

**Contact Code 556** 

INSULATOR MATERIAL: THERMOPLASTIC POLYESTER, UL 94V-0 CONTACT MATERIAL; COPPER, NICKEL, TIN ALLOY CA-725 CONTACT PLATING: GOLD ON THE MATING AREA, TIN-LEAD

ON THE CONTACT TAILS, NICKEL UNDERPLATE

## 346/396 SERIES CARD EDGE CONNECTOR CONTACT CODE 555,556,558,559,560 DIMENSIONS

YOUR CONNECTION TO QUALITY & SERVICE

**EDAC INC** TORONTO, ONTARIO CANADA

THESE DRAWINGS AND SPECIFICATIONS ARE THE PROPERTY OF EDAC INC.,AND SHALL NOT BE REPRODUCED, OR COPIED OR USED AS THE BASIS FOR THE MANUFACTURE OR SALE OF APPARATUS WITHOUT WRITTEN PERMISSION.

|   | ACAD REFERENCE NO. | 346-ENG-MASTER   |
|---|--------------------|------------------|
|   | DRAWN: J.LEE       | DATE: APR. 22/09 |
| ) | CHECKED:           | DATE:            |
|   | SCALE: 1:1         | SHEET 2 OF 2     |
|   | DRAWING NUMBER     | ISSUE            |
|   | 346-ENG-MASTER     | 1                |