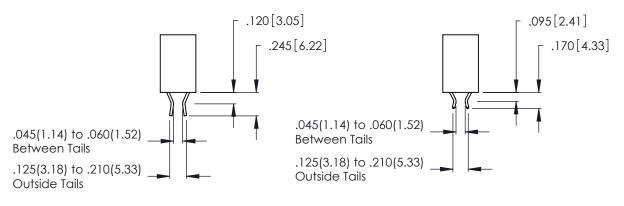

Contact Dimensions:
558-90 Degree Bend (Code 541 Contacts)
See Sheet 2 for Contact Code 555, 556, 558, 559, 560 Dimensions

.370 [9.4]

THIS IS A C.A.D. GENERATED DRAWING DO NOT MAKE MANUAL REVISIONS TO MASTER.