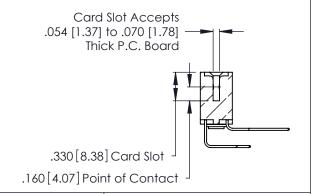

Contact Dimensions:
558-90 Degree Bend (Code 541 Contacts)
See Sheet 2 for Contact Code 555, 556, 558, 559, 560 Dimensions

.370 [9.4]

THIS IS A C.A.D. GENERATED DRAWING DO NOT MAKE MANUAL REVISIONS TO MASTER.