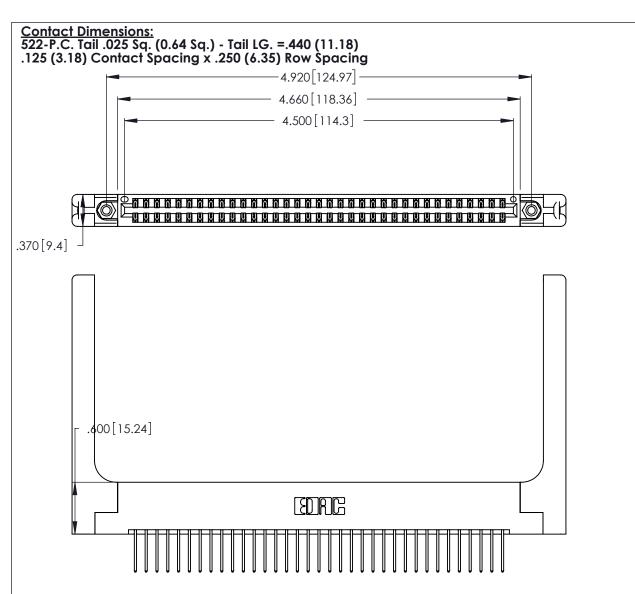

THIS IS A C.A.D. GENERATED DRAWING DO NOT MAKE MANUAL REVISIONS TO MASTER.

ISSUE NUMBER

ORIGINAL

1

Card Slot Accepts .054 [1.37] to .070 [1.78] Thick P.C. Board .330 [8.38] Card Slot .160 [4.07] Point of Contact

INSULATOR MATERIAL: THERMOPLASTIC POLYESTER, UL 94V-0 CONTACT MATERIAL; COPPER, NICKEL, TIN ALLOY CA-725

CONTACT PLATING: GOLD ON THE MATING AREA, TIN-LEAD ON THE CONTACT TAILS, NICKEL UNDERPLATE

346/396 SERIES CARD EDGE CONNECTOR PART NUMBER: 346-070-522-258