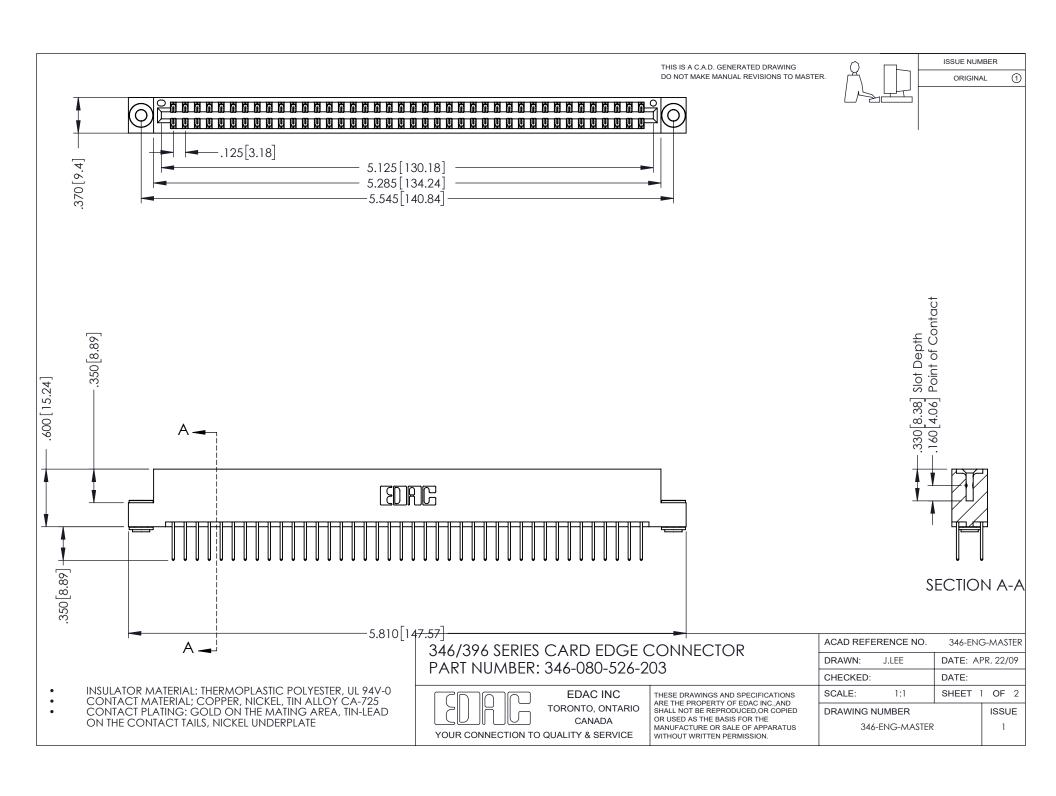

## **Contact Code 556**

INSULATOR MATERIAL: THERMOPLASTIC POLYESTER, UL 94V-0 CONTACT MATERIAL; COPPER, NICKEL, TIN ALLOY CA-725 CONTACT PLATING: GOLD ON THE MATING AREA, TIN-LEAD

ON THE CONTACT TAILS, NICKEL UNDERPLATE

## 346/396 SERIES CARD EDGE CONNECTOR CONTACT CODE 555,556,558,559,560 DIMENSIONS

YOUR CONNECTION TO QUALITY & SERVICE

**EDAC INC** TORONTO, ONTARIO CANADA

THESE DRAWINGS AND SPECIFICATIONS ARE THE PROPERTY OF EDAC INC.,AND SHALL NOT BE REPRODUCED, OR COPIED OR USED AS THE BASIS FOR THE MANUFACTURE OR SALE OF APPARATUS WITHOUT WRITTEN PERMISSION.