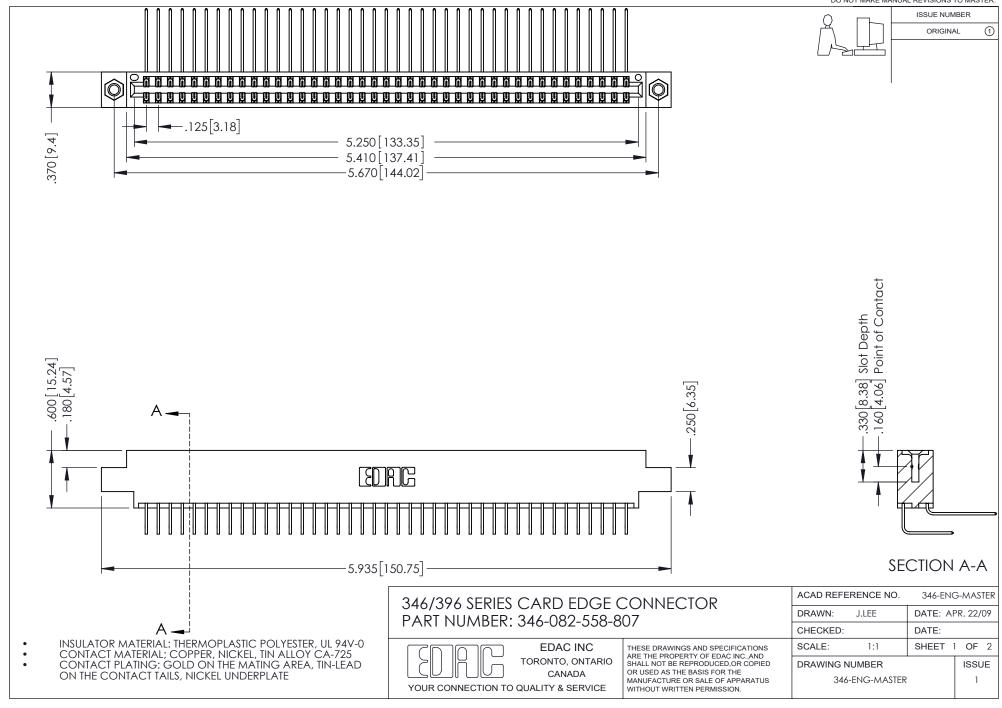

## **Contact Code 556**

INSULATOR MATERIAL: THERMOPLASTIC POLYESTER, UL 94V-0 CONTACT MATERIAL; COPPER, NICKEL, TIN ALLOY CA-725 CONTACT PLATING: GOLD ON THE MATING AREA, TIN-LEAD

ON THE CONTACT TAILS, NICKEL UNDERPLATE

## 346/396 SERIES CARD EDGE CONNECTOR CONTACT CODE 555,556,558,559,560 DIMENSIONS

YOUR CONNECTION TO QUALITY & SERVICE

**EDAC INC** TORONTO, ONTARIO CANADA

THESE DRAWINGS AND SPECIFICATIONS ARE THE PROPERTY OF EDAC INC.,AND SHALL NOT BE REPRODUCED, OR COPIED OR USED AS THE BASIS FOR THE MANUFACTURE OR SALE OF APPARATUS WITHOUT WRITTEN PERMISSION.