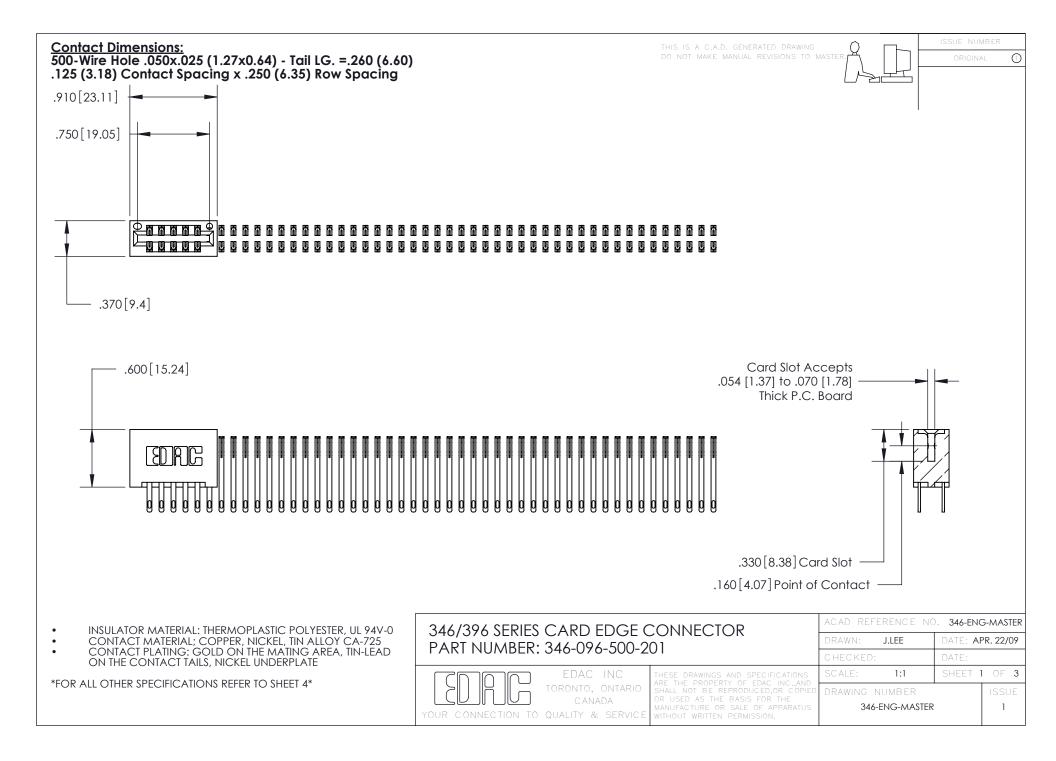

## Features

- CSA Approved and UL Recognized
- .125 (3.18) Contact Spacing x .200 (5.08) Row Spacing
- Accepts .062 (1.57) Nominal Thickness P.C. Board
- High Profile Insulator Body, .600 (15.24)
- Contact Termination Options include P.C. Tail, Wire Hole, Wire Wrap, 90 Degree & amp; Extender Board Bends
- Single or Dual Row Configurations
- Large Variety of Mounting Options, Flush or Offset Lugs
- Pre-assembled Card Guides Available
- Accepts Between Contact and In-Contact Polarizing Keys
- Automatic Wire Wrap Positioning Holes

## **Specifications**

- Insulator Material: Thermoplastic Polyester, UL 94V-0
- Contact Material: Copper, Nickel, Tin Alloy CA-725
- Contact Plating: Gold on the Mating Area, Tin on the Contact Tails, Nickel Underplate
- Current Rating: 3 Amperes Continuous
- Contact Resistance: 10 Milliohms Maximum
- Dielectric Withstanding Voltage: 1500 V AC rms at Sea Level Between Adjacent Contacts
- Insulation Resistance: 5000 Megohms Minimum
- Operating Temperature: -65 to +125 Degrees C
- Insertion Force: 16 oz (4.45 N) Maximum per Contact Pair when Tested with a .070 (1.78) Thick Gauge
- Withdrawal Force: 1 oz (0.28 N) Minimum per Contact Pair when Tested with a .054 (1.37) Thick Gauge