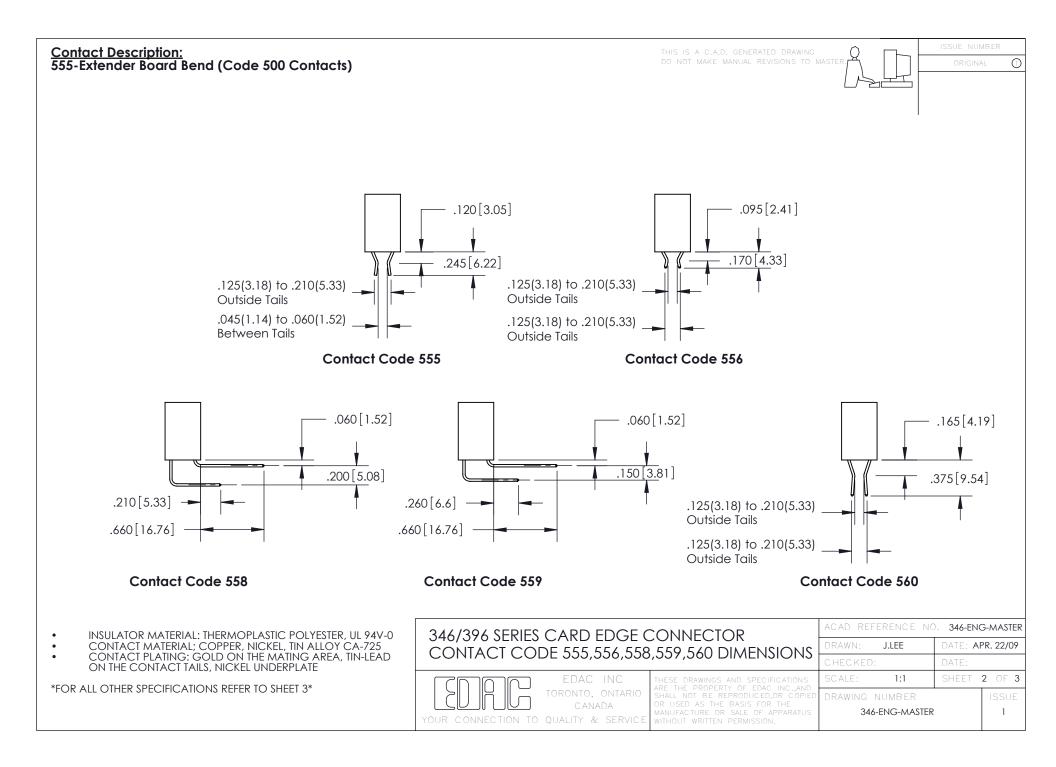

## Features

- CSA Approved and UL Recognized
- .125 (3.18) Contact Spacing x .200 (5.08) Row Spacing
- Accepts .062 (1.57) Nominal Thickness P.C. Board
- High Profile Insulator Body, .600 (15.24)
- Contact Termination Options include P.C. Tail, Wire Hole, Wire Wrap, 90 Degree & amp; Extender Board Bends
- Single or Dual Row Configurations
- Large Variety of Mounting Options, Flush or Offset Lugs
- Pre-assembled Card Guides Available
- Accepts Between Contact and In-Contact Polarizing Keys
- Automatic Wire Wrap Positioning Holes

## **Specifications**

- Insulator Material: Thermoplastic Polyester, UL 94V-0
- Contact Material: Copper, Nickel, Tin Alloy CA-725
- Contact Plating: Gold on the Mating Area, Tin on the Contact Tails, Nickel Underplate
- Current Rating: 3 Amperes Continuous
- Contact Resistance: 10 Milliohms Maximum
- Dielectric Withstanding Voltage: 1500 V AC rms at Sea Level Between Adjacent Contacts
- Insulation Resistance: 5000 Megohms Minimum
- Operating Temperature: -65 to +125 Degrees C
- Insertion Force: 16 oz (4.45 N) Maximum per Contact Pair when Tested with a .070 (1.78) Thick Gauge
- Withdrawal Force: 1 oz (0.28 N) Minimum per Contact Pair when Tested with a .054 (1.37) Thick Gauge