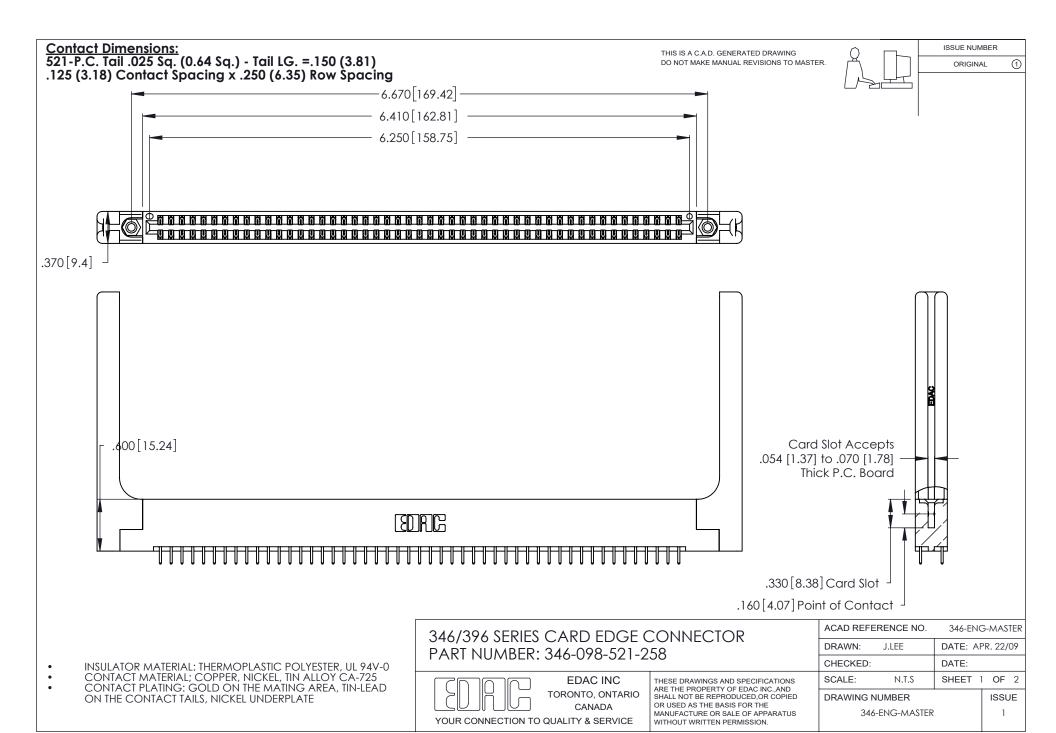

THIS IS A C.A.D. GENERATED DRAWING DO NOT MAKE MANUAL REVISIONS TO MASTER.

ISSUE NUMBER

ORIGINAL

1

**Contact Code 555** 

Contact Code 556

**Contact Code 558** 

**Contact Code 559** 

Contact Code 560

INSULATOR MATERIAL: THERMOPLASTIC POLYESTER, UL 94V-0 CONTACT MATERIAL; COPPER, NICKEL, TIN ALLOY CA-725 CONTACT PLATING: GOLD ON THE MATING AREA, TIN-LEAD

ON THE CONTACT TAILS, NICKEL UNDERPLATE

346/396 SERIES CARD EDGE CONNECTOR CONTACT CODE 555,556,558,559,560 DIMENSIONS

YOUR CONNECTION TO QUALITY & SERVICE

**EDAC INC** TORONTO, ONTARIO CANADA

THESE DRAWINGS AND SPECIFICATIONS ARE THE PROPERTY OF EDAC INC.,AND SHALL NOT BE REPRODUCED, OR COPIED OR USED AS THE BASIS FOR THE MANUFACTURE OR SALE OF APPARATUS WITHOUT WRITTEN PERMISSION.