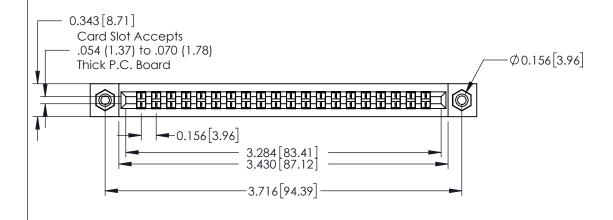

## **Contact Detail**

420-P.C. Tail .046x.015(1.17x0.38) - Tail LG.=.213(5.41) .156 [3.96] Contact Spacing with Single Centreline Row

THIS IS A C.A.D. GENERATED DRAWING DO NOT MAKE MANUAL REVISIONS TO MASTER.