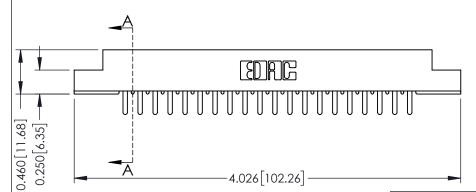

ISSUE NUMBER

ORIGINAL

**See Accompanying Pages for:** 

**Mounting Options** 

306 / 316 / 356 Card Edge Connector Part Number: 356-020-420-108

**EDAC INC** TORONTO, ONTARIO CANADA

THESE DRAWINGS AND SPECIFICATIONS ARE THE PROPERTY OF EDAC INC.,AND SHALL NOT BE REPRODUCED,OR COPIED OR USED AS THE BASIS FOR THE MANUFACTURE OR SALE OF APPARATUS WITHOUT WRITTEN PERMISSION.