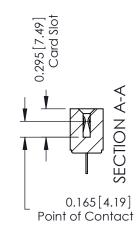

## **Contact Detail**

420-P.C. Tail .046x.015(1.17x0.38) - Tail LG.=.213(5.41) .156 [3.96] Contact Spacing with Single Centreline Row

THIS IS A C.A.D. GENERATED DRAWING DO NOT MAKE MANUAL REVISIONS TO MASTER.