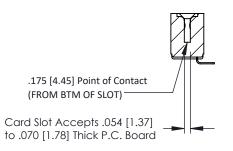

Mounting Option
#4-40 Unified Threaded Inserts

**Contact Detail** 

90 Degree Bend (Code 521 Contacts)

.156 [3.96] Contact Spacing x .200 [5.08] Row Spacing

THIS IS A C.A.D. GENERATED DRAWING DO NOT MAKE MANUAL REVISIONS TO MAS