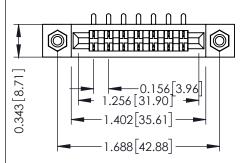

Mounting Option
#4-40 Unified Threaded Inserts

**Contact Detail** 

90 Degree Bend (Code 521 Contacts)

.156 [3.96] Contact Spacing x .200 [5.08] Row Spacing

THIS IS A C.A.D. GENERATED DRAWING DO NOT MAKE MANUAL REVISIONS TO MAS