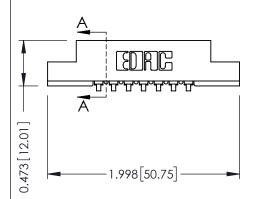

Mounting Option
#4-40 Unified Threaded Inserts

**Contact Detail** 

90 Degree Bend (Code 521 Contacts)

.156 [3.96] Contact Spacing x .200 [5.08] Row Spacing

THIS IS A C.A.D. GENERATED DRAWING DO NOT MAKE MANUAL REVISIONS TO MAS