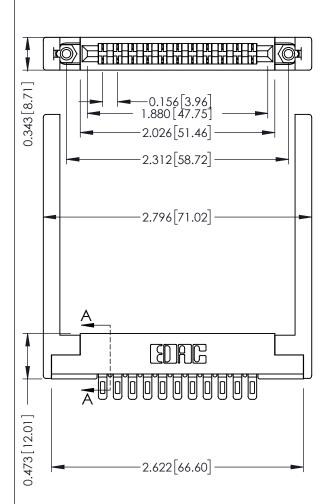

**Mounting Option** .344 (8.74) Offset Card Guides **Contact Detail** 

Wire Hole .089x.014(2.29x0.36) - Tail LG=.213(5.41) .156 [3.96] Contact Spacing x .200 [5.08] Row Spacing

SECTION A-A

307 / 357 Card Edge Connector Part Number: 357-011-501-168

.175 [4.45] Point of Contact (FROM BTM OF SLOT)

Card Slot Accepts .054 [1.37] to .070 [1.78] Thick P.C. Board

**See Accompanying Pages for:** 

- **Contact Bend Details**
- **Mounting Options**