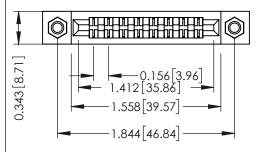

Mounting Option
M3-0.5 Metric Threaded Inserts

**Contact Detail** 

Extender Board Bend (Code 422 Contacts)
.156 [3.96] Contact Spacing x .200 [5.08] Row Spacing

THIS IS A C.A.D. GENERATED DRAWING DO NOT MAKE MANUAL REVISIONS TO MAS ER.