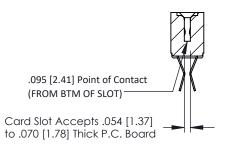

Mounting Option
M3-0.5 Metric Threaded Inserts

**Contact Detail** 

Extender Board Bend (Code 422 Contacts)
.156 [3.96] Contact Spacing x .200 [5.08] Row Spacing

THIS IS A C.A.D. GENERATED DRAWING DO NOT MAKE MANUAL REVISIONS TO MAS ER.