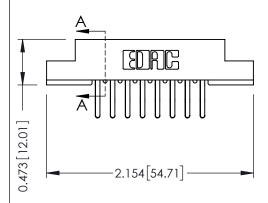

## SECTION A-A

307 ENG MASTER
DATE: AUG. 11/09

SHEET 1 OF 3

ACAD REFERENCE NO.

NTS

J.LEE

307 Assembly

| 307 / 357 Card Edge Connector<br>Part Number: 357-016-460-207 |                              |                                                                                                                                                                      |   |
|---------------------------------------------------------------|------------------------------|----------------------------------------------------------------------------------------------------------------------------------------------------------------------|---|
|                                                               |                              |                                                                                                                                                                      |   |
|                                                               |                              |                                                                                                                                                                      | L |
|                                                               | EDAC INC<br>TORONTO, ONTARIO | THESE DRAWINGS AND SPECIFICATIONS ARE THE PROPERTY OF EDAG ING. AND SHALL NOT BE REPRODUCED, OR COPIED OR USED AS THE BASIS FOR THE MANUFACTURE OR SALE OF APPARATIS |   |
|                                                               | ,                            |                                                                                                                                                                      |   |
| YOUR CONNECTION TO                                            | QUALITY & SERVICE            | WITHOUT WRITTEN PERMISSION.                                                                                                                                          |   |