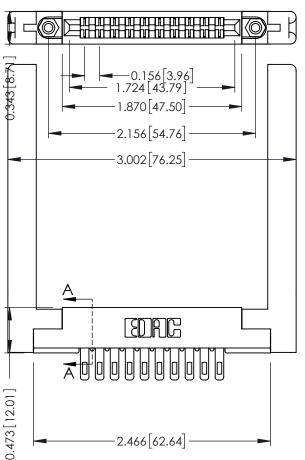

**Contact Detail** 

Wire Hole .087x.013(2.21x0.33) - Tail LG .282(7.16) .156 [3.96] Contact Spacing x .200 [5.08] Row Spacing

SECTION A-A

307 / 357 Card Edge Connector Part Number: 357-020-400-258

YOUR CONNECTION TO QUALITY & SERVICE

.095 [2.41] Point of Contact (FROM BTM OF SLOT)

Card Slot Accepts .054 [1.37] to .070 [1.78] Thick P.C. Board

**See Accompanying Pages for:** 

- **Contact Bend Details**
- **Mounting Options**