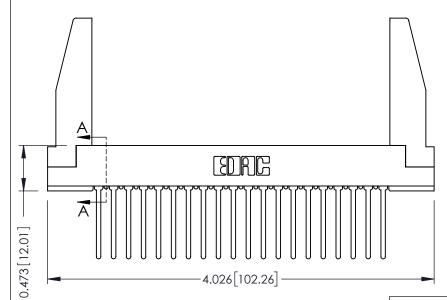

## **SECTION A-A**

**See Accompanying Pages for:** 

- **Contact Bend Details**
- **Mounting Options**

307 / 357 Card Edge Connector Part Number: 357-020-545-178

| ACAD REFERENCE NO. 307 ENG MASTER |                         |       |
|-----------------------------------|-------------------------|-------|
| DRAWN: J.LEE                      | DATE: <b>AUG. 11/09</b> |       |
| CHECKED:                          | DATE:                   |       |
| SCALE: NTS                        | SHEET 1                 | OF 3  |
| DRAWING NUMBER                    |                         | ISSUE |
| 007.4                             |                         | ,     |