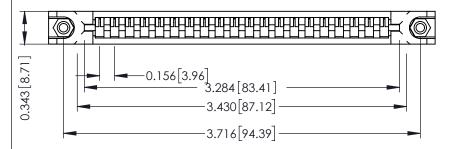

**Mounting Option** In-Line Card Guides **Contact Detail** 

Wire Wrap .046x.013(1.17x0.33) - Tail LG=.708(17.98) .156 [3.96] Contact Spacing x .200 [5.08] Row Spacing