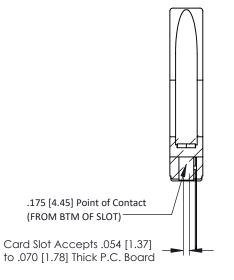

**Mounting Option** In-Line Card Guides **Contact Detail** 

Wire Wrap .046x.013(1.17x0.33) - Tail LG=.708(17.98) .156 [3.96] Contact Spacing x .200 [5.08] Row Spacing