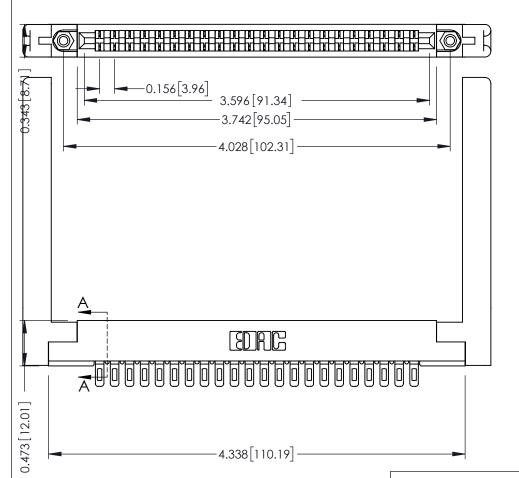

THIS IS A C.A.D. GENERATED DRAWING DO NOT MAKE MANUAL REVISIONS TO MASTER.

ORIGINAL

SECTION A-A

.175 [4.45] Point of Contact (FROM BTM OF SLOT) Card Slot Accepts .054 [1.37] to .070 [1.78] Thick P.C. Board

**See Accompanying Pages for:** 

- **Contact Bend Details**
- **Mounting Options**

307 / 357 Card Edge Connector Part Number: 357-022-401-178

**EDAC INC** TORONTO, ONTARIO CANADA

THESE DRAWINGS AND SPECIFICATIONS ARE THE PROPERTY OF EDAC INC., AND SHALL NOT BE REPRODUCED, OR COPIED OR USED AS THE BASIS FOR THE MANUFACTURE OR SALE OF APPARATUS WITHOUT WRITTEN PERMISSION.

| ACAD REFERENCE NO. | 307 ENG MASTER   |       |
|--------------------|------------------|-------|
| DRAWN: J.LEE       | DATE: AUG. 11/09 |       |
| CHECKED:           | DATE:            |       |
| SCALE: NTS         | SHEET            | OF 3  |
| DRAWING NUMBER     |                  | ISSUE |
| 307 Assembly       |                  | 1     |