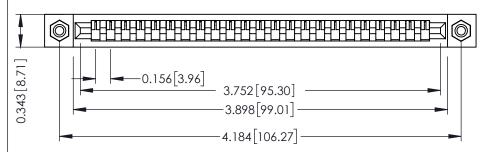

**Mounting Option** #4-40 Unified Threaded Inserts **Contact Detail** 

PC Tail .046x.013(1.17x0.33) - Tail LG=.358(9.09) .156 [3.96] Contact Spacing x .200 [5.08] Row Spacing

THIS IS A C.A.D. GENERATED DRAWING DO NOT MAKE MANUAL REVISIONS TO MASTER.