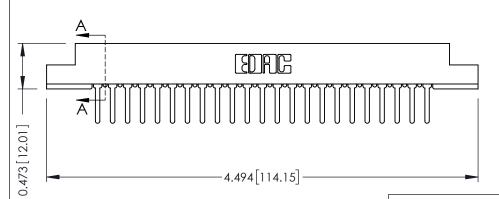

## SECTION A-A

**See Accompanying Pages for:** 

- **Contact Bend Details**
- **Mounting Options**

307 / 357 Card Edge Connector Part Number: 357-023-427-108

**EDAC INC** TORONTO, ONTARIO CANADA

THESE DRAWINGS AND SPECIFICATIONS ARE THE PROPERTY OF EDAC INC.,AND SHALL NOT BE REPRODUCED,OR COPIED OR USED AS THE BASIS FOR THE MANUFACTURE OR SALE OF APPARATUS WITHOUT WRITTEN PERMISSION.