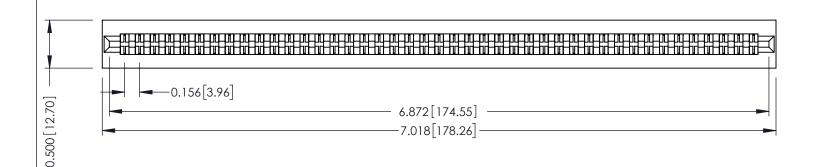

**Mounting Option** No Mounting Lugs **Contact Detail** 

Extender Board Bend (Code 420 Contacts) .156 [3.96] Contact Spacing x .200 [5.08] Row Spacing

THIS IS A C.A.D. GENERATED DRAWING DO NOT MAKE MANUAL REVISIONS TO MASTER.

307 / 357 Card Edge Connector Part Number: 357-086-456-201

**EDAC INC** TORONTO, ONTARIO CANADA

THESE DRAWINGS AND SPECIFICATIONS ARE THE PROPERTY OF EDAC INC.,AND SHALL NOT BE REPRODUCED, OR COPIED OR USED AS THE BASIS FOR THE MANUFACTURE OR SALE OF APPARATUS WITHOUT WRITTEN PERMISSION.