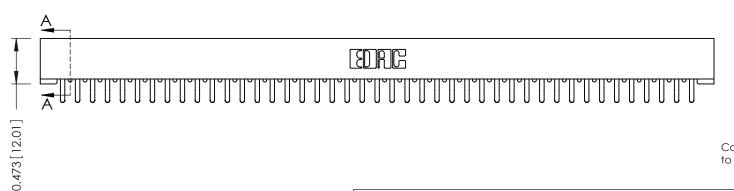

ISSUE NUMBER ORIGINAL

**SECTION A-A** 

.095 [2.41] Point of Contact (FROM BTM OF SLOT)

Card Slot Accepts .054 [1.37] to .070 [1.78] Thick P.C. Board

**See Accompanying Pages for:** 

- **Contact Bend Details**
- **Mounting Options**