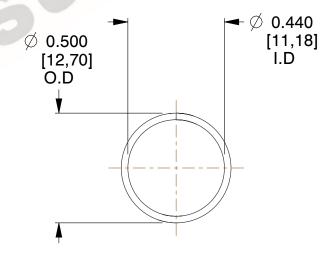

## **NOTES:**

1. Material : Spring Steel 2. Finish : Glod Irridite

3. Ends: Closed

4. Total Coils: 10.000

5. Sugg. Max. Deflection: 0.520 (in)6. Sugg. Max. Load: 2.300 (lbs)

7. All Drawing Dimensions are in Inches [mm]