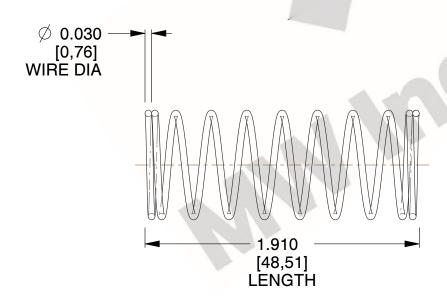

## **NOTES:**

1. Material : Spring Steel 2. Finish : Glod Irridite

3. Ends: Closed

4. Total Coils: 10.000

5. Sugg. Max. Deflection: 0.520 (in)6. Sugg. Max. Load: 2.300 (lbs)

7. All Drawing Dimensions are in Inches [mm]