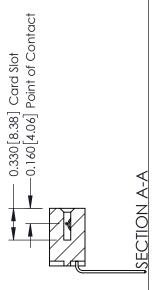

**Mounting Option** 

03-.116 (2.95) I.D. Floating Eyelets

**Contact Detail** 

559-90 Degree Bend (Code 541 Contacts)

.156 [3.96] Contact Spacing x .200 [5.08] Row Spacing

THIS IS A C.A.D. GENERATED DRAWING DO NOT MAKE MANUAL REVISIONS TO MASTER.

## **See Accompanying Pages for:**

- **Contact Bend Details**
- **Mounting Options**

| 337 / 387 Series Card Edge Connector |
|--------------------------------------|
| Part Number: 387-006-559-603         |