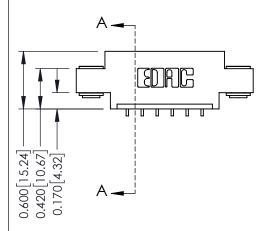

**Mounting Option** 

03-.116 (2.95) I.D. Floating Eyelets

**Contact Detail** 

559-90 Degree Bend (Code 541 Contacts)

.156 [3.96] Contact Spacing x .200 [5.08] Row Spacing

THIS IS A C.A.D. GENERATED DRAWING DO NOT MAKE MANUAL REVISIONS TO MASTER.

## **See Accompanying Pages for:**

- **Contact Bend Details**
- **Mounting Options**

| 337 / 387 Series Card Edge Connector |
|--------------------------------------|
| Part Number: 387-006-559-603         |