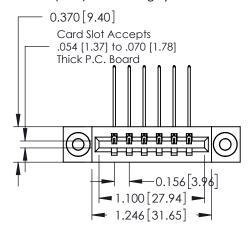

**Mounting Option** 

03-.116 (2.95) I.D. Floating Eyelets

**Contact Detail** 

559-90 Degree Bend (Code 541 Contacts)

.156 [3.96] Contact Spacing x .200 [5.08] Row Spacing

THIS IS A C.A.D. GENERATED DRAWING DO NOT MAKE MANUAL REVISIONS TO MASTER.

## **See Accompanying Pages for:**

- **Contact Bend Details**
- **Mounting Options**

| 337 / 387 Series Card Edge Connector |
|--------------------------------------|
| Part Number: 387-006-559-603         |