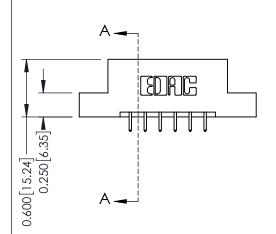

## **Mounting Option**

04-.156 (3.96) Dia. Mounting Holes

ISSUE NUMBER

ORIGINAL

1

**See Accompanying Pages for:** 

- **Contact Bend Details**
- **Mounting Options**

| 337 / 387 Series Card Edge Connector |
|--------------------------------------|
| Part Number: 387-012-521-204         |