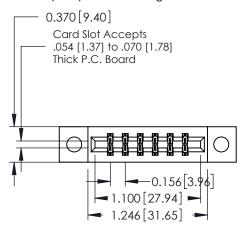

## **Contact Detail**

521-P.C. Tail .025 Sq.(0.64 Sq.) - Tail LG=.150(3.81) .156 [3.96] Contact Spacing x .200 [5.08] Row Spacing

THIS IS A C.A.D. GENERATED DRAWING DO NOT MAKE MANUAL REVISIONS TO MASTER.

ISSUE NUMBER

ORIGINAL

1

**See Accompanying Pages for:** 

- **Contact Bend Details**
- **Mounting Options**

| 337 / 387 Series Card Edge Connector |
|--------------------------------------|
| Part Number: 387-012-521-204         |