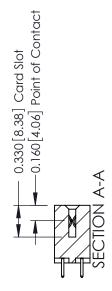

## **Contact Detail**

521-P.C. Tail .025 Sq.(0.64 Sq.) - Tail LG=.150(3.81) .156 [3.96] Contact Spacing x .200 [5.08] Row Spacing

THIS IS A C.A.D. GENERATED DRAWING DO NOT MAKE MANUAL REVISIONS TO MASTER.

ISSUE NUMBER

ORIGINAL

1

**See Accompanying Pages for:** 

- **Contact Bend Details**
- **Mounting Options**

| 337 / 387 Series Card Edge Connector |
|--------------------------------------|
| Part Number: 387-012-521-204         |